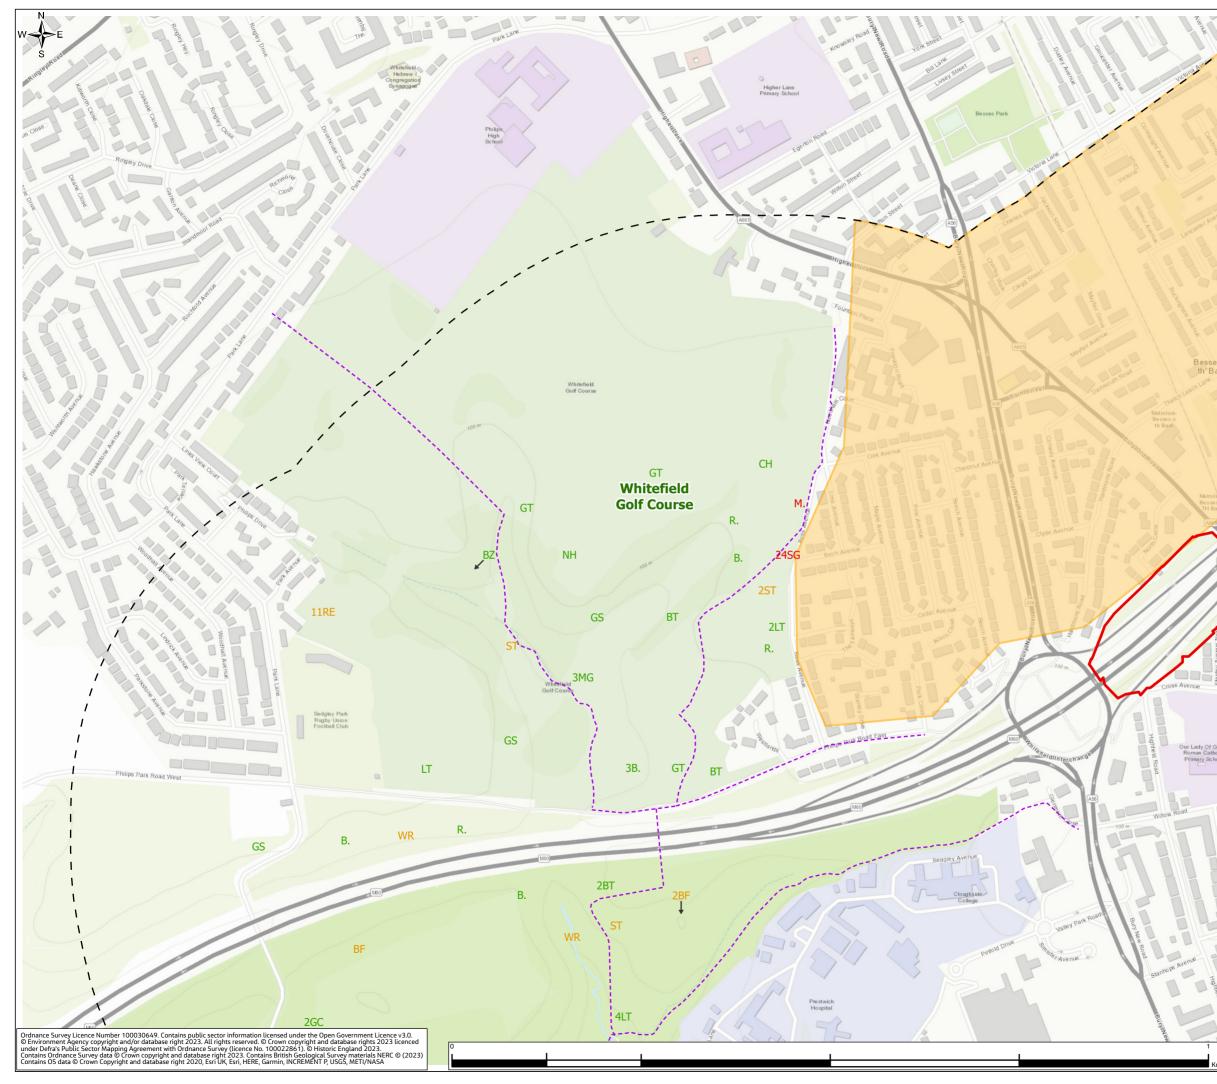

### Environmental Statement Appendices Appendix 8.7 Wintering Bird Survey Report Annex A (Figures 8.7.4-8.7.6)

- 1.1.1 This document contains the following figures:
  - Figure 8.7.4: Wintering Birds Survey Results (November 2021)
  - Figure 8.7.5: Wintering Birds Survey Results (December 2021)
  - Figure 8.7.6: Wintering Birds Survey Results (January 2022)

Legend Order Limits – 500m Survey Area based on Provisional
 – Order Limits Areas Not Surveyed ---- Bird Survey Transect Routes Flight Direction (where provided) Survey Results - Number, BTO Code **#XX** Red species **#XX** Amber species **#XX** Green species B. Blackbird GD Goosander MA Mallard BF Bullfinch GL Grey wagtail MG Magpie BH Black-headed gull GO Goldfinch MH Moorhen BT Blue tit GR Greenfinch MP Meadow pipit BZ Buzzard GS Great-spotted woodpecker MS Mute swan C. Carrion crow GT Great tit NH Nuthatch CA Cormorant HG Herring Gull R. Robin CD Collared dove HS House sparrow RB Reed bunting CG Canada goose RE Redwing J. Jay CH Chaffinch SG Starling JD Jackdaw CO Coot K. Kestrel ST Song thrush CT Coal tit L. Lapwing TC Treecreeper TU Tufted duck D. Dunnock LB Lesser black-backed gull FF Fieldfare LI Linnet WP Woodpigeon

M. Mistle thrush

GB Great black-backed gull LT Long-tailed tit

GC Goldcrest

WR Wren

#### REGIONAL DELIVERY PARTNERSHIP M60/M62/M66 SIMISTER ISLAND INTERCHANGE

Drawing Title

WINTERING BIRDS SURVEY RESULTS (NOVEMBER 21) PAGE 1 OF 9

| Drawing Status                                                                                                                                                                                                                                                      | S4 – SUITABLE FOR STA | GED APPROVAL |         |  |  |  |  |
|---------------------------------------------------------------------------------------------------------------------------------------------------------------------------------------------------------------------------------------------------------------------|-----------------------|--------------|---------|--|--|--|--|
| Scale @ A3                                                                                                                                                                                                                                                          | 1:20,000              |              | DO NOT  |  |  |  |  |
| Jacobs No.                                                                                                                                                                                                                                                          | B36601F0              |              | SCALE   |  |  |  |  |
| Client No.                                                                                                                                                                                                                                                          | HE548642              |              | Rev P01 |  |  |  |  |
| Drawing Number HE548642-JAC-LDC-SII_MLT-SK-LE-0025                                                                                                                                                                                                                  |                       |              |         |  |  |  |  |
| © Copyright 2023 Jacobs U.K. Limited. The concepts and information contained in this document are the property of Jacobs. Use or copying<br>of this document in whole or in part without the written permission of Jacobs constitutes an infrincement of copyright. |                       |              |         |  |  |  |  |