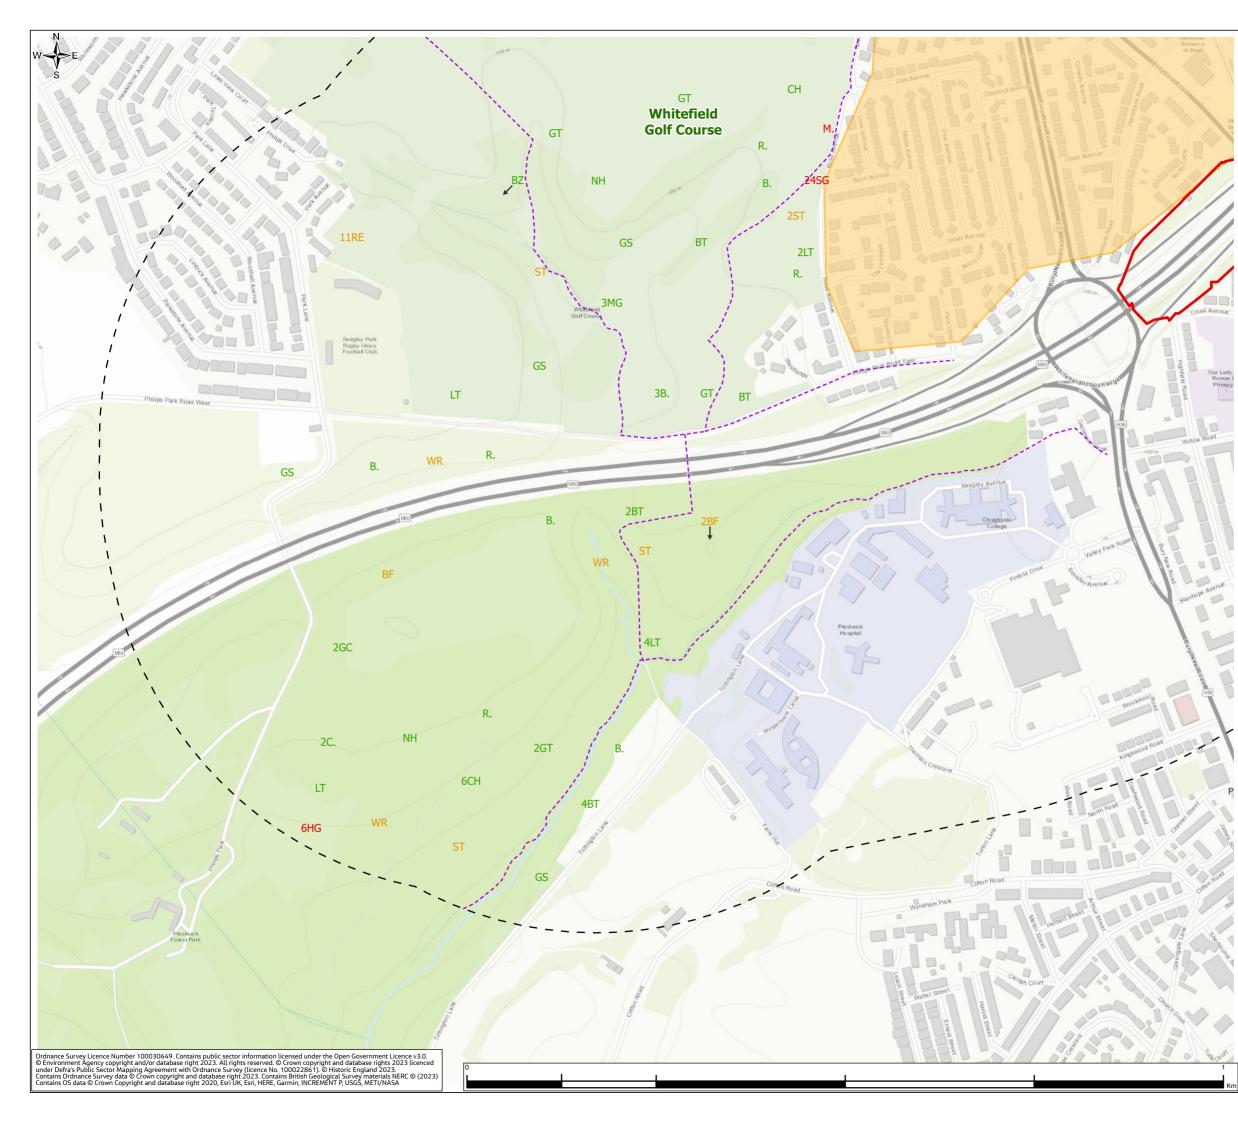

### Environmental Statement Appendices Appendix 8.7 Wintering Bird Survey Report Annex A (Figures 8.7.4-8.7.6)

- 1.1.1 This document contains the following figures:
  - Figure 8.7.4: Wintering Birds Survey Results (November 2021)
  - Figure 8.7.5: Wintering Birds Survey Results (December 2021)
  - Figure 8.7.6: Wintering Birds Survey Results (January 2022)

Legend Order Limits – 500m Survey Area based on Provisional
 – Order Limits Areas Not Surveyed ---- Bird Survey Transect Routes Flight Direction (where provided) Survey Results - Number, BTO Code **#XX** Red species **#XX** Amber species **#XX** Green species B. Blackbird GD Goosander MA Mallard BF Bullfinch GL Grey wagtail MG Magpie BH Black-headed gull GO Goldfinch MH Moorhen BT Blue tit GR Greenfinch MP Meadow pipit BZ Buzzard GS Great-spotted woodpecker MS Mute swan C. Carrion crow GT Great tit NH Nuthatch CA Cormorant HG Herring Gull R. Robin CD Collared dove HS House sparrow RB Reed bunting CG Canada goose RE Redwing J. Jay CH Chaffinch SG Starling JD Jackdaw CO Coot K. Kestrel ST Song thrush CT Coal tit L. Lapwing TC Treecreeper TU Tufted duck D. Dunnock LB Lesser black-backed gull FF Fieldfare LI Linnet WP Woodpigeon

M. Mistle thrush

GB Great black-backed gull LT Long-tailed tit

GC Goldcrest

WR Wren

#### REGIONAL DELIVERY PARTNERSHIP M60/M62/M66 SIMISTER ISLAND INTERCHANGE

Drawing Title

WINTERING BIRDS SURVEY RESULTS (NOVEMBER 21) PAGE 3 OF 9

| Drawing Status                                                                                                                         | S4 – SUITABLE FOR STAGE | D APPROVAL |  |  |  |  |
|----------------------------------------------------------------------------------------------------------------------------------------|-------------------------|------------|--|--|--|--|
| Scale @ A3                                                                                                                             | 1:5,000                 | DO NOT     |  |  |  |  |
| Jacobs No.                                                                                                                             | B36601F0                | SCALE      |  |  |  |  |
| Client No.                                                                                                                             | HE548642                | Rev P01    |  |  |  |  |
| Drawing Number<br>HE548642-JAC-LDC-SII_MLT-SK-LE-0025                                                                                  |                         |            |  |  |  |  |
| @ Convictor 2022 Jacobs ILK Limited The concents and information contained in this document are the property of Jacobs ILKs or conving |                         |            |  |  |  |  |