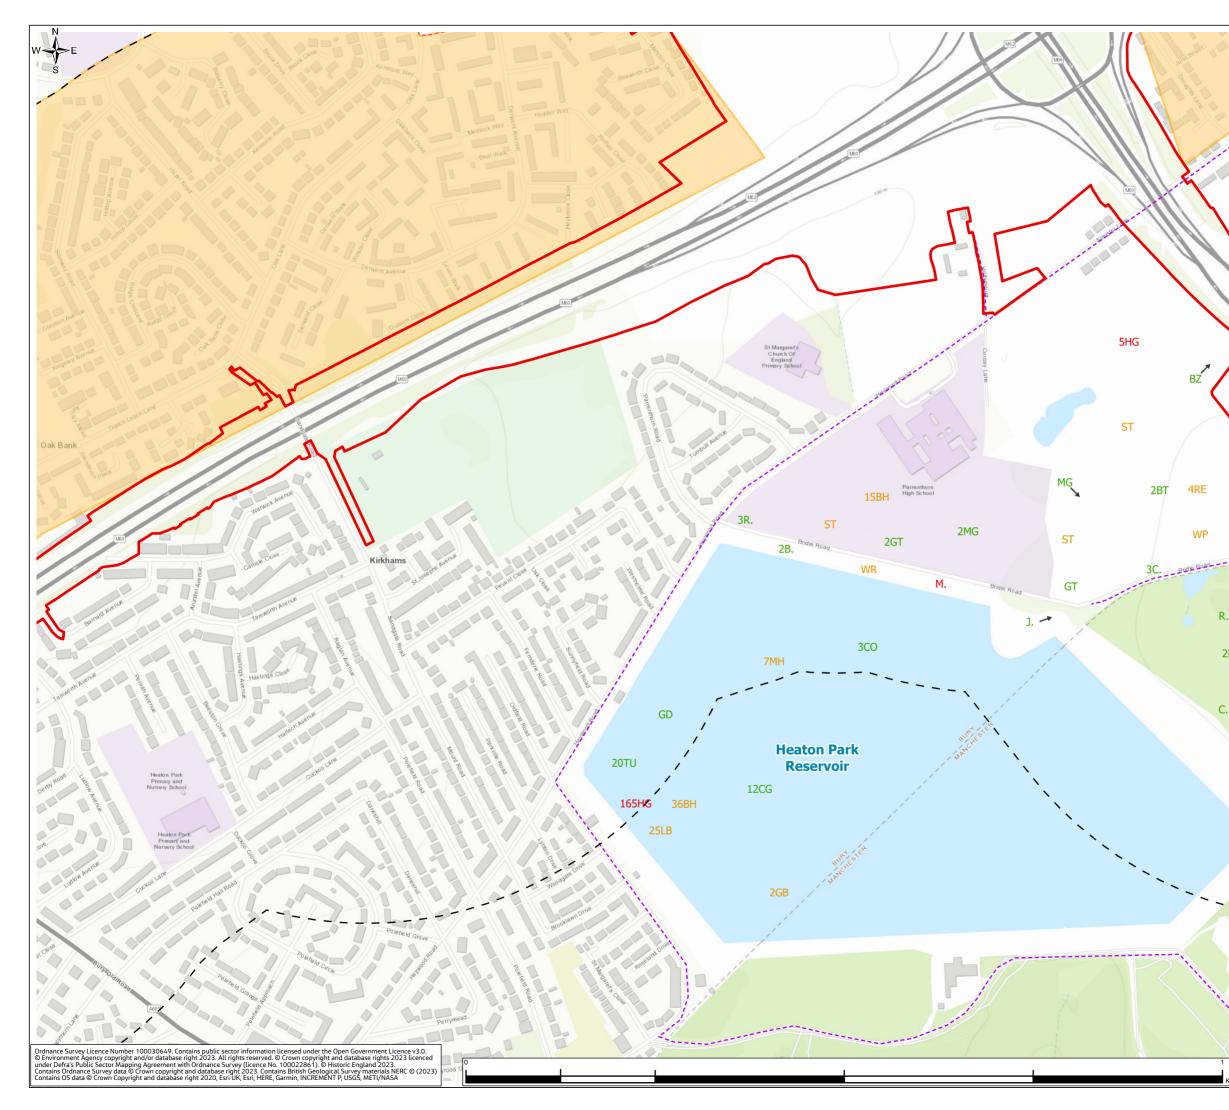

### Environmental Statement Appendices Appendix 8.7 Wintering Bird Survey Report Annex A (Figures 8.7.4-8.7.6)

- 1.1.1 This document contains the following figures:
  - Figure 8.7.4: Wintering Birds Survey Results (November 2021)
  - Figure 8.7.5: Wintering Birds Survey Results (December 2021)
  - Figure 8.7.6: Wintering Birds Survey Results (January 2022)

Legend Order Limits – 500m Survey Area based on Provisional
 – Order Limits Areas Not Surveyed ---- Bird Survey Transect Routes Flight Direction (where provided) Survey Results - Number, BTO Code **#XX** Red species **#XX** Amber species **#XX** Green species B. Blackbird GD Goosander MA Mallard BF Bullfinch GL Grey wagtail MG Magpie BH Black-headed gull GO Goldfinch MH Moorhen BT Blue tit GR Greenfinch MP Meadow pipit BZ Buzzard GS Great-spotted woodpecker MS Mute swan C. Carrion crow GT Great tit NH Nuthatch CA Cormorant HG Herring Gull R. Robin CD Collared dove HS House sparrow RB Reed bunting CG Canada goose RE Redwing J. Jay CH Chaffinch SG Starling JD Jackdaw CO Coot K. Kestrel ST Song thrush CT Coal tit L. Lapwing TC Treecreeper TU Tufted duck D. Dunnock LB Lesser black-backed gull FF Fieldfare LI Linnet WP Woodpigeon

M. Mistle thrush

GB Great black-backed gull LT Long-tailed tit

GC Goldcrest

WR Wren