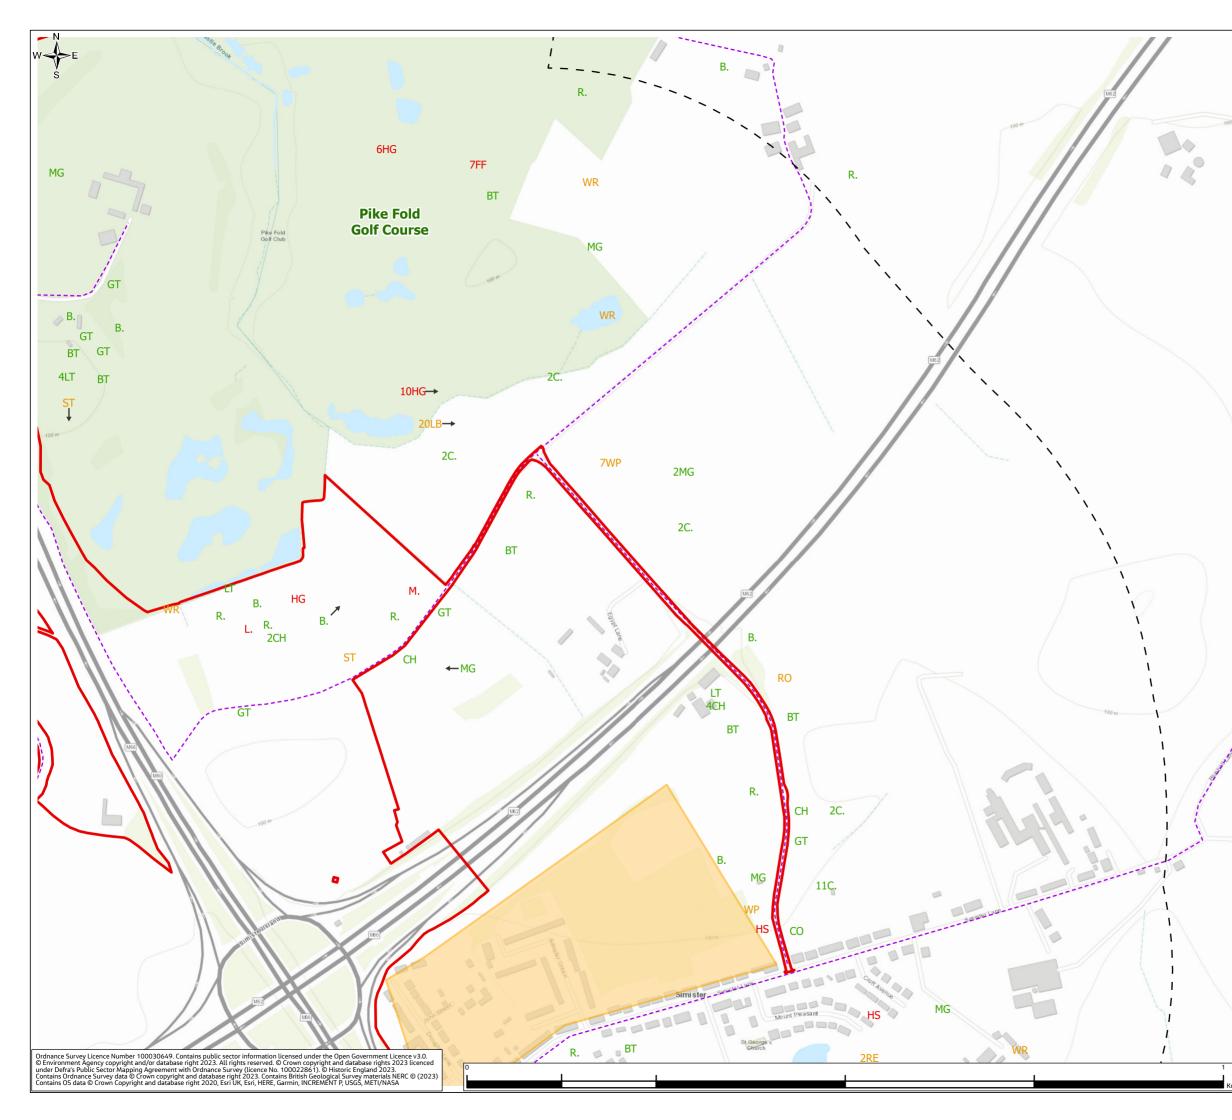

### Environmental Statement Appendices Appendix 8.7 Wintering Bird Survey Report Annex A (Figures 8.7.4-8.7.6)

- 1.1.1 This document contains the following figures:
  - Figure 8.7.4: Wintering Birds Survey Results (November 2021)
  - Figure 8.7.5: Wintering Birds Survey Results (December 2021)
  - Figure 8.7.6: Wintering Birds Survey Results (January 2022)

Legend Order Limits – 500m Survey Area based on Provisional
 – Order Limits Areas Not Surveyed ---- Bird Survey Transect Routes Flight Direction (where provided) Survey Results - Number, BTO Code **#XX** Red species **#XX** Amber species **#XX** Green species B. Blackbird GD Goosander MA Mallard BF Bullfinch GL Grey wagtail MG Magpie BH Black-headed gull GO Goldfinch MH Moorhen BT Blue tit GR Greenfinch MP Meadow pipit BZ Buzzard GS Great-spotted woodpecker MS Mute swan C. Carrion crow GT Great tit NH Nuthatch CA Cormorant HG Herring Gull R. Robin CD Collared dove HS House sparrow RB Reed bunting CG Canada goose RE Redwing J. Jay CH Chaffinch SG Starling JD Jackdaw CO Coot K. Kestrel ST Song thrush CT Coal tit L. Lapwing TC Treecreeper TU Tufted duck D. Dunnock LB Lesser black-backed gull FF Fieldfare LI Linnet WP Woodpigeon

#### REGIONAL DELIVERY PARTNERSHIP M60/M62/M66 SIMISTER ISLAND INTERCHANGE

Drawing Title

WINTERING BIRDS SURVEY RESULTS (NOVEMBER 21) PAGE 3 OF 9

| Drawing Status                                                                                                                         | S4 – SUITABLE FOR STAGE | D APPROVAL |  |  |  |  |
|----------------------------------------------------------------------------------------------------------------------------------------|-------------------------|------------|--|--|--|--|
| Scale @ A3                                                                                                                             | 1:5,000                 | DO NOT     |  |  |  |  |
| Jacobs No.                                                                                                                             | B36601F0                | SCALE      |  |  |  |  |
| Client No.                                                                                                                             | HE548642                | Rev P01    |  |  |  |  |
| Drawing Number<br>HE548642-JAC-LDC-SII_MLT-SK-LE-0025                                                                                  |                         |            |  |  |  |  |
| @ Convictor 2022 Jacobs ILK Limited The concents and information contained in this document are the property of Jacobs ILKs or conving |                         |            |  |  |  |  |