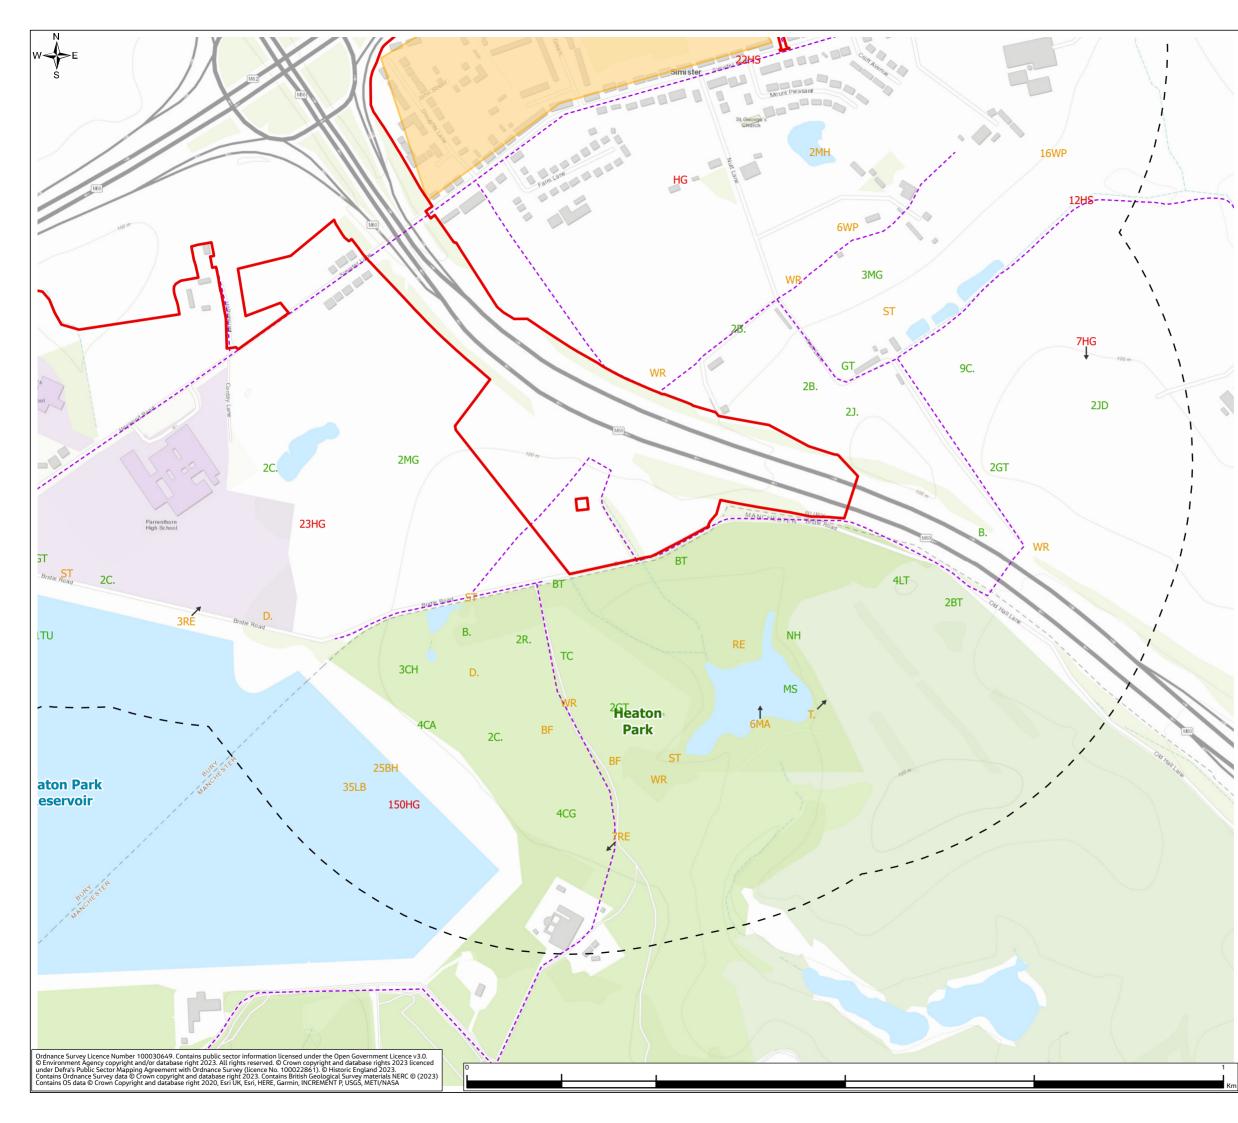

### Environmental Statement Appendices Appendix 8.7 Wintering Bird Survey Report Annex A (Figures 8.7.4-8.7.6)

- 1.1.1 This document contains the following figures:
  - Figure 8.7.4: Wintering Birds Survey Results (November 2021)
  - Figure 8.7.5: Wintering Birds Survey Results (December 2021)
  - Figure 8.7.6: Wintering Birds Survey Results (January 2022)

Legend Order Limits – 500m Survey Area based on Provisional
 – Order Limits Areas Not Surveyed ---- Bird Survey Transect Routes Flight Direction (where provided) Survey Results - Number, BTO Code **#XX** Red species **#XX** Amber species **#XX** Green species B. Blackbird GD Goosander MA Mallard BF Bullfinch GL Grey wagtail MG Magpie BH Black-headed gull GO Goldfinch MH Moorhen BT Blue tit GR Greenfinch MP Meadow pipit BZ Buzzard GS Great-spotted woodpecker MS Mute swan C. Carrion crow GT Great tit NH Nuthatch CA Cormorant HG Herring Gull R. Robin CD Collared dove HS House sparrow RB Reed bunting CG Canada goose RE Redwing J. Jay CH Chaffinch SG Starling JD Jackdaw CO Coot K. Kestrel ST Song thrush CT Coal tit L. Lapwing TC Treecreeper TU Tufted duck D. Dunnock LB Lesser black-backed gull FF Fieldfare LI Linnet WP Woodpigeon

M. Mistle thrush

GB Great black-backed gull LT Long-tailed tit

GC Goldcrest

WR Wren