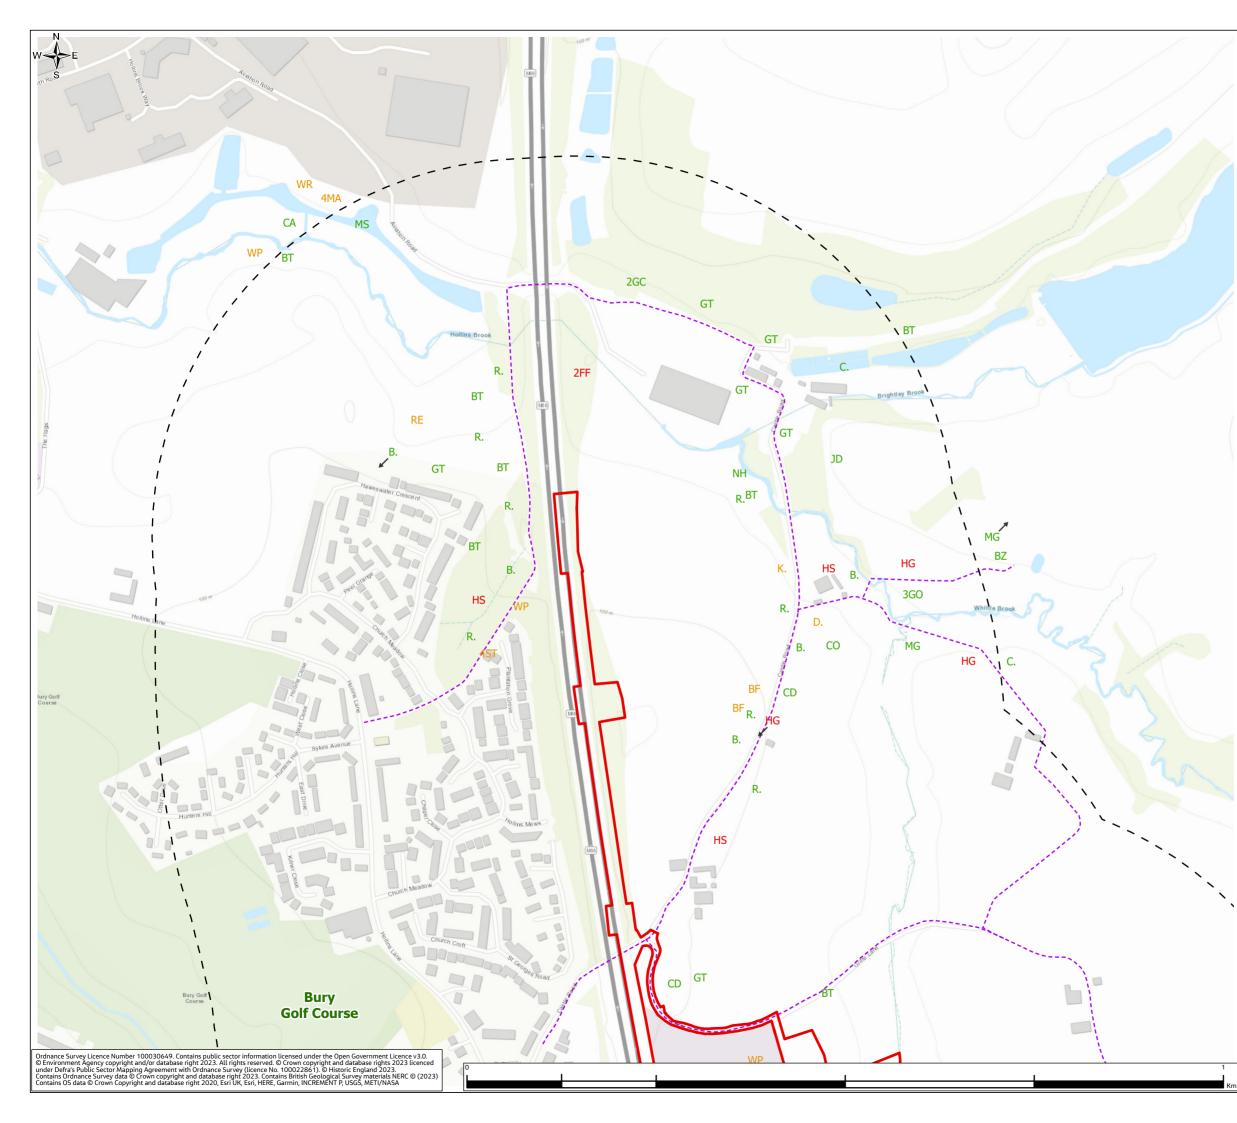

### Environmental Statement Appendices Appendix 8.7 Wintering Bird Survey Report Annex A (Figures 8.7.4-8.7.6)

- 1.1.1 This document contains the following figures:
  - Figure 8.7.4: Wintering Birds Survey Results (November 2021)
  - Figure 8.7.5: Wintering Birds Survey Results (December 2021)
  - Figure 8.7.6: Wintering Birds Survey Results (January 2022)

Legend Order Limits – 500m Survey Area based on Provisional
 – Order Limits Areas Not Surveyed ---- Bird Survey Transect Routes Flight Direction (where provided) Survey Results - Number, BTO Code **#XX** Red species **#XX** Amber species **#XX** Green species B. Blackbird GD Goosander MA Mallard BF Bullfinch GL Grey wagtail MG Magpie BH Black-headed gull GO Goldfinch MH Moorhen BT Blue tit GR Greenfinch MP Meadow pipit BZ Buzzard GS Great-spotted woodpecker MS Mute swan C. Carrion crow GT Great tit NH Nuthatch CA Cormorant HG Herring Gull R. Robin CD Collared dove HS House sparrow RB Reed bunting CG Canada goose RE Redwing J. Jay CH Chaffinch SG Starling JD Jackdaw CO Coot K. Kestrel ST Song thrush CT Coal tit L. Lapwing TC Treecreeper TU Tufted duck D. Dunnock LB Lesser black-backed gull FF Fieldfare LI Linnet WP Woodpigeon

#### REGIONAL DELIVERY PARTNERSHIP M60/M62/M66 SIMISTER ISLAND INTERCHANGE

Drawing Title

WINTERING BIRDS SURVEY RESULTS (NOVEMBER 21) PAGE 3 OF 9

| Drawing Status                                                                                                                         | S4 – SUITABLE FOR STAGE | D APPROVAL |  |  |  |  |
|----------------------------------------------------------------------------------------------------------------------------------------|-------------------------|------------|--|--|--|--|
| Scale @ A3                                                                                                                             | 1:5,000                 | DO NOT     |  |  |  |  |
| Jacobs No.                                                                                                                             | B36601F0                | SCALE      |  |  |  |  |
| Client No.                                                                                                                             | HE548642                | Rev P01    |  |  |  |  |
| Drawing Number<br>HE548642-JAC-LDC-SII_MLT-SK-LE-0025                                                                                  |                         |            |  |  |  |  |
| @ Convictor 2022 Jacobs ILK Limited The concents and information contained in this document are the property of Jacobs ILKs or conving |                         |            |  |  |  |  |