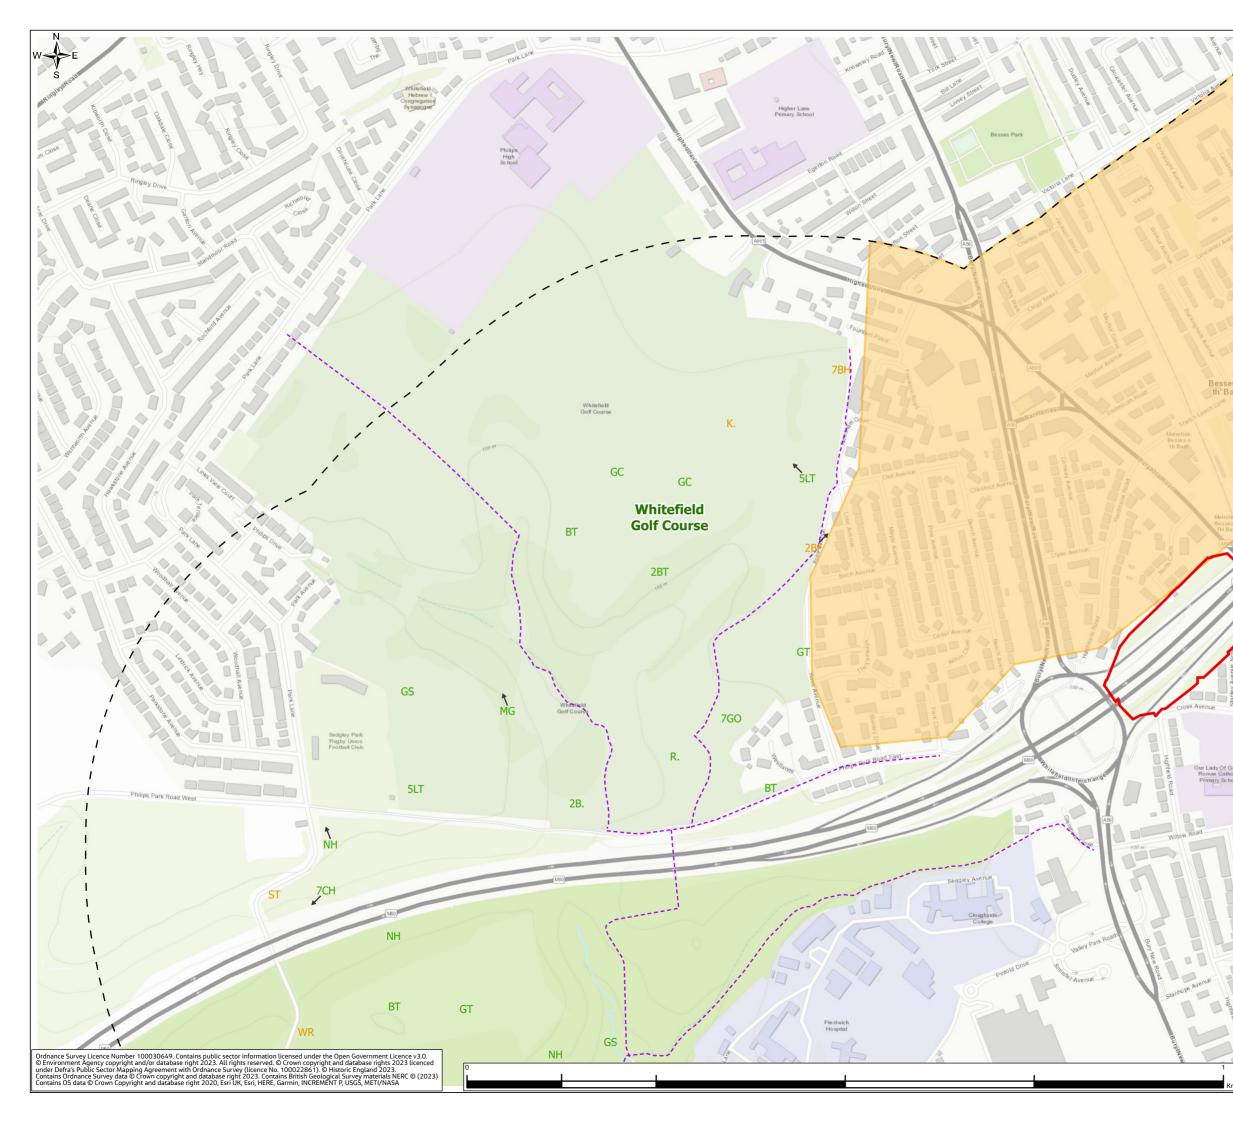

### Environmental Statement Appendices Appendix 8.7 Wintering Bird Survey Report Annex A (Figures 8.7.4-8.7.6)

- 1.1.1 This document contains the following figures:
  - Figure 8.7.4: Wintering Birds Survey Results (November 2021)
  - Figure 8.7.5: Wintering Birds Survey Results (December 2021)
  - Figure 8.7.6: Wintering Birds Survey Results (January 2022)

Legend Order Limits – 500m Survey Area based on Provisional
 – Order Limits Areas Not Surveyed ---- Bird Survey Transect Routes Flight Direction (where provided) Survey Results - Number, BTO Code **#XX** Red species **#XX** Amber species **#XX** Green species B. Blackbird GD Goosander MA Mallard BF Bullfinch GL Grey wagtail MG Magpie BH Black-headed gull GO Goldfinch MH Moorhen BT Blue tit GR Greenfinch MP Meadow pipit BZ Buzzard GS Great-spotted woodpecker MS Mute swan C. Carrion crow GT Great tit NH Nuthatch CA Cormorant HG Herring Gull R. Robin CD Collared dove HS House sparrow RB Reed bunting CG Canada goose RE Redwing J. Jay CH Chaffinch SG Starling JD Jackdaw CO Coot K. Kestrel ST Song thrush CT Coal tit L. Lapwing TC Treecreeper TU Tufted duck D. Dunnock LB Lesser black-backed gull FF Fieldfare LI Linnet WP Woodpigeon

M. Mistle thrush

GB Great black-backed gull LT Long-tailed tit

GC Goldcrest

WR Wren

#### REGIONAL DELIVERY PARTNERSHIP M60/M62/M66 SIMISTER ISLAND INTERCHANGE

Drawing Title

WINTERING BIRDS SURVEY RESULTS (NOVEMBER 21) PAGE 3 OF 9

| Drawing Status                                                                                                                         | S4 – SUITABLE FOR STAGE | D APPROVAL |  |  |  |  |
|----------------------------------------------------------------------------------------------------------------------------------------|-------------------------|------------|--|--|--|--|
| Scale @ A3                                                                                                                             | 1:5,000                 | DO NOT     |  |  |  |  |
| Jacobs No.                                                                                                                             | B36601F0                | SCALE      |  |  |  |  |
| Client No.                                                                                                                             | HE548642                | Rev P01    |  |  |  |  |
| Drawing Number<br>HE548642-JAC-LDC-SII_MLT-SK-LE-0025                                                                                  |                         |            |  |  |  |  |
| @ Convictor 2022 Jacobs ILK Limited The concents and information contained in this document are the property of Jacobs ILKs or conving |                         |            |  |  |  |  |