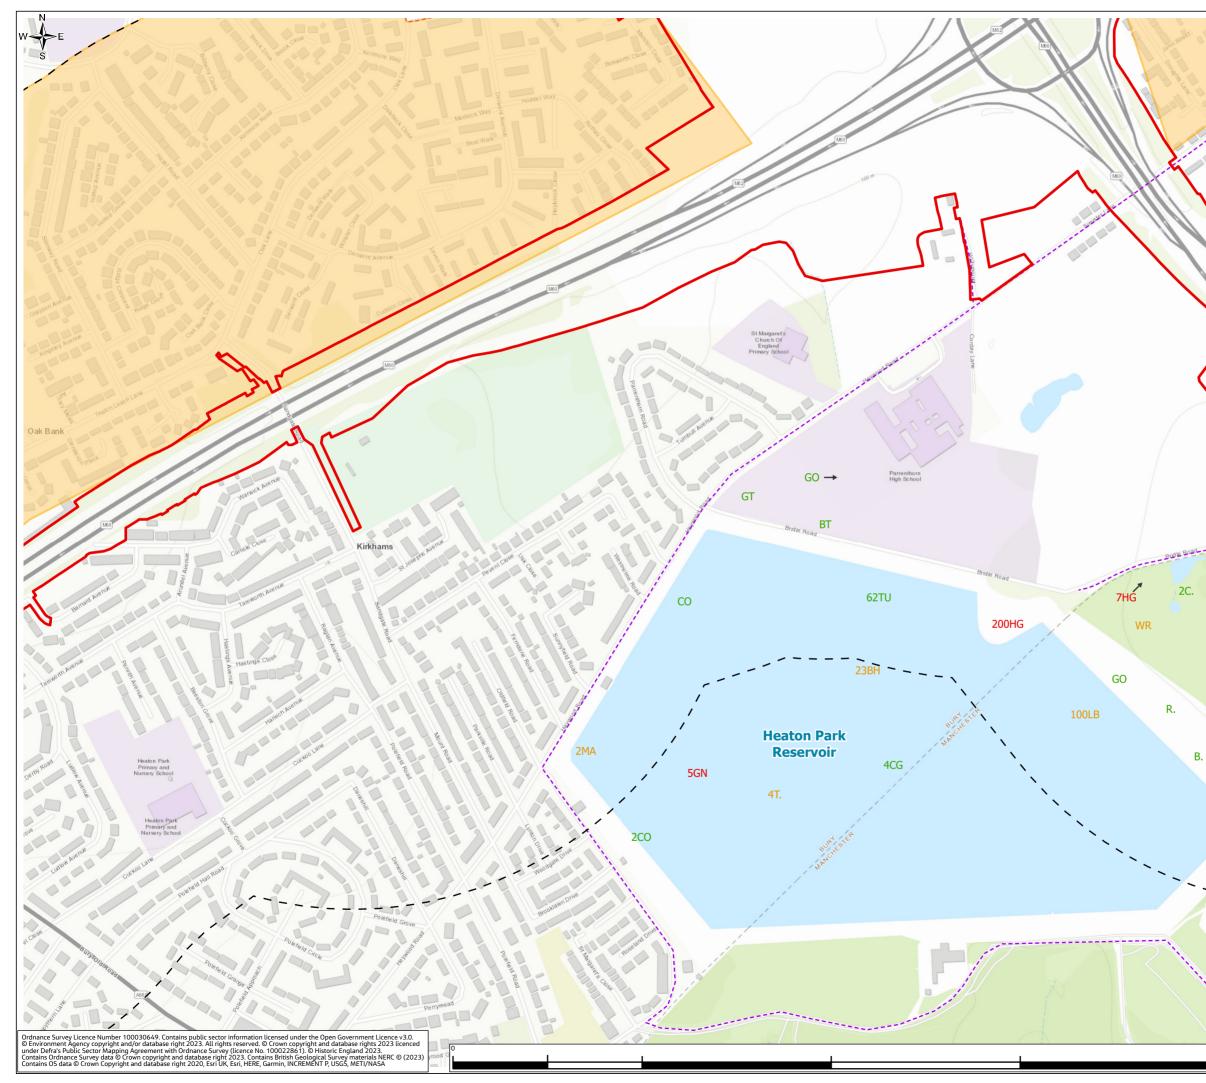

### Environmental Statement Appendices Appendix 8.7 Wintering Bird Survey Report Annex A (Figures 8.7.4-8.7.6)

- 1.1.1 This document contains the following figures:
  - Figure 8.7.4: Wintering Birds Survey Results (November 2021)
  - Figure 8.7.5: Wintering Birds Survey Results (December 2021)
  - Figure 8.7.6: Wintering Birds Survey Results (January 2022)

Legend Order Limits – 500m Survey Area based on Provisional
 – Order Limits Areas Not Surveyed ---- Bird Survey Transect Routes Flight Direction (where provided) Survey Results - Number, BTO Code **#XX** Red species **#XX** Amber species **#XX** Green species B. Blackbird GD Goosander MA Mallard BF Bullfinch GL Grey wagtail MG Magpie BH Black-headed gull GO Goldfinch MH Moorhen BT Blue tit GR Greenfinch MP Meadow pipit BZ Buzzard GS Great-spotted woodpecker MS Mute swan C. Carrion crow GT Great tit NH Nuthatch CA Cormorant HG Herring Gull R. Robin CD Collared dove HS House sparrow RB Reed bunting CG Canada goose RE Redwing J. Jay CH Chaffinch SG Starling JD Jackdaw CO Coot K. Kestrel ST Song thrush CT Coal tit L. Lapwing TC Treecreeper TU Tufted duck D. Dunnock LB Lesser black-backed gull FF Fieldfare LI Linnet WP Woodpigeon

M. Mistle thrush

GB Great black-backed gull LT Long-tailed tit

GC Goldcrest

WR Wren