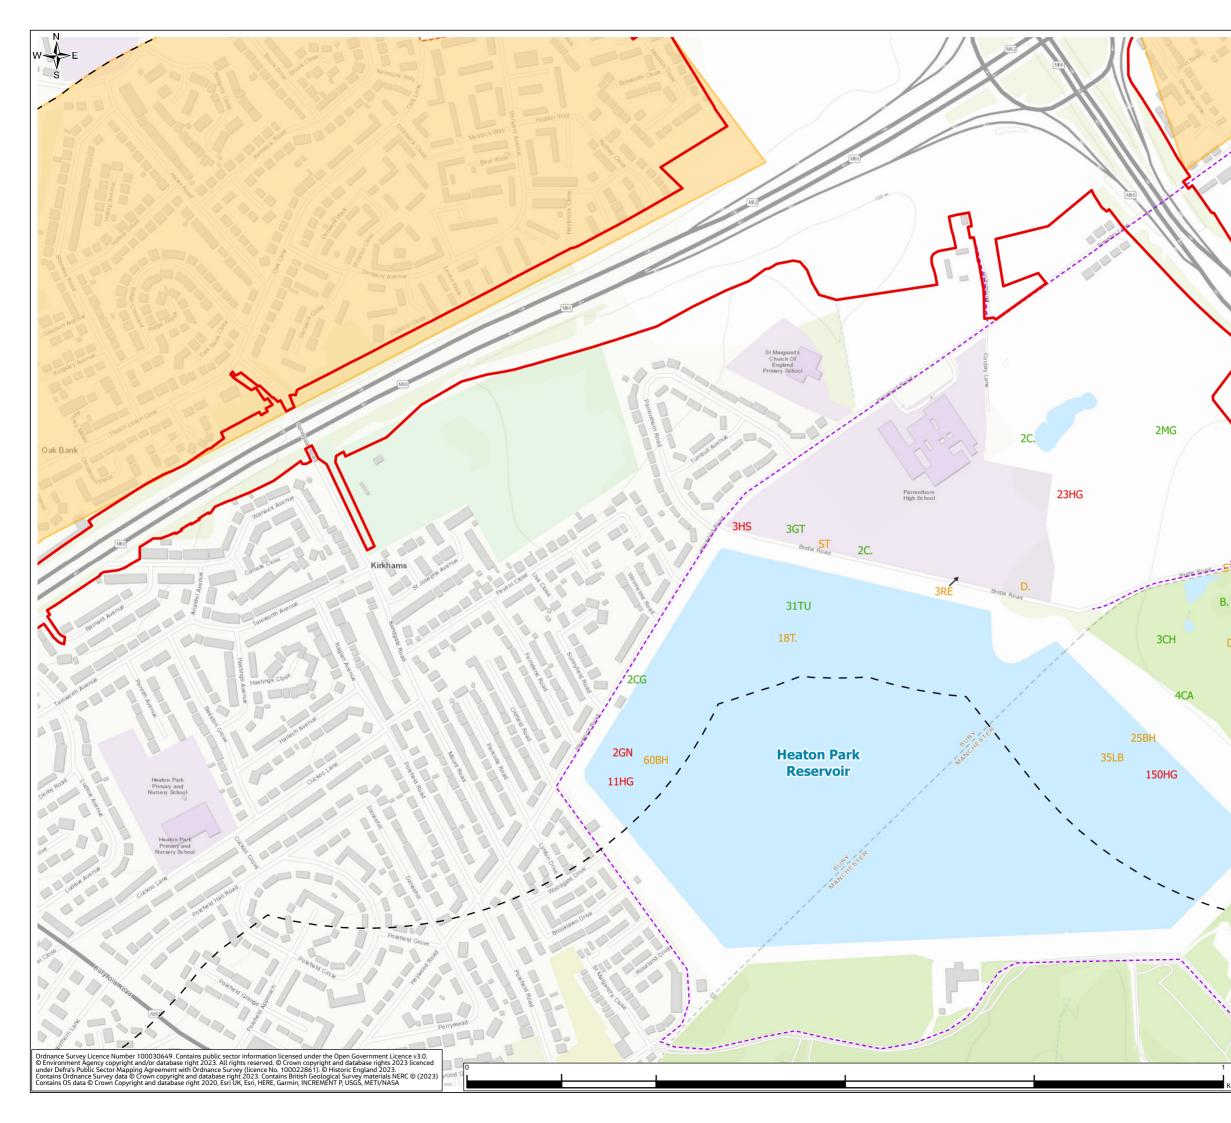

### Environmental Statement Appendices Appendix 8.7 Wintering Bird Survey Report Annex A (Figures 8.7.4-8.7.6)

- 1.1.1 This document contains the following figures:
  - Figure 8.7.4: Wintering Birds Survey Results (November 2021)
  - Figure 8.7.5: Wintering Birds Survey Results (December 2021)
  - Figure 8.7.6: Wintering Birds Survey Results (January 2022)

Legend Order Limits – 500m Survey Area based on Provisional
 – Order Limits Areas Not Surveyed ---- Bird Survey Transect Routes Flight Direction (where provided) Survey Results - Number, BTO Code **#XX** Red species **#XX** Amber species **#XX** Green species B. Blackbird GD Goosander MA Mallard BF Bullfinch GL Grey wagtail MG Magpie BH Black-headed gull GO Goldfinch MH Moorhen BT Blue tit GR Greenfinch MP Meadow pipit BZ Buzzard GS Great-spotted woodpecker MS Mute swan C. Carrion crow GT Great tit NH Nuthatch CA Cormorant HG Herring Gull R. Robin CD Collared dove HS House sparrow RB Reed bunting CG Canada goose RE Redwing J. Jay CH Chaffinch SG Starling JD Jackdaw CO Coot K. Kestrel ST Song thrush CT Coal tit L. Lapwing TC Treecreeper TU Tufted duck D. Dunnock LB Lesser black-backed gull FF Fieldfare LI Linnet WP Woodpigeon

M. Mistle thrush

GB Great black-backed gull LT Long-tailed tit

GC Goldcrest

WR Wren