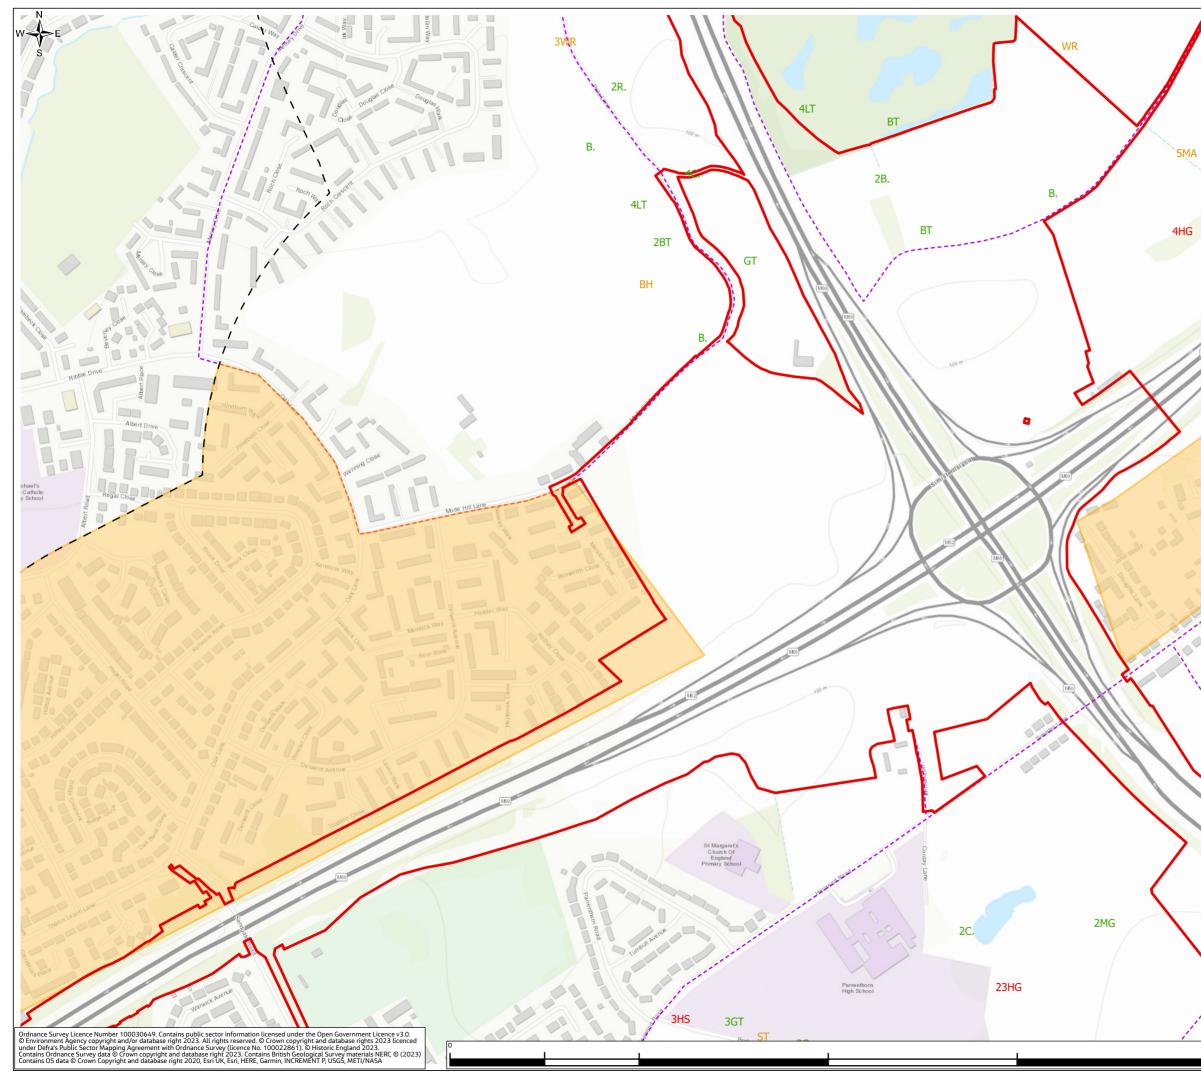

### Environmental Statement Appendices Appendix 8.7 Wintering Bird Survey Report Annex A (Figures 8.7.4-8.7.6)

- 1.1.1 This document contains the following figures:
  - Figure 8.7.4: Wintering Birds Survey Results (November 2021)
  - Figure 8.7.5: Wintering Birds Survey Results (December 2021)
  - Figure 8.7.6: Wintering Birds Survey Results (January 2022)

Legend Order Limits – 500m Survey Area based on Provisional
 – Order Limits Areas Not Surveyed ---- Bird Survey Transect Routes Flight Direction (where provided) Survey Results - Number, BTO Code **#XX** Red species **#XX** Amber species **#XX** Green species B. Blackbird GD Goosander MA Mallard BF Bullfinch GL Grey wagtail MG Magpie BH Black-headed gull GO Goldfinch MH Moorhen BT Blue tit GR Greenfinch MP Meadow pipit BZ Buzzard GS Great-spotted woodpecker MS Mute swan C. Carrion crow GT Great tit NH Nuthatch CA Cormorant HG Herring Gull R. Robin CD Collared dove HS House sparrow RB Reed bunting CG Canada goose RE Redwing J. Jay CH Chaffinch SG Starling JD Jackdaw CO Coot K. Kestrel ST Song thrush CT Coal tit L. Lapwing TC Treecreeper TU Tufted duck D. Dunnock LB Lesser black-backed gull FF Fieldfare LI Linnet WP Woodpigeon

M. Mistle thrush

GB Great black-backed gull LT Long-tailed tit

GC Goldcrest

WR Wren

#### REGIONAL DELIVERY PARTNERSHIP M60/M62/M66 SIMISTER ISLAND INTERCHANGE

Drawing Title

WINTERING BIRDS SURVEY RESULTS (NOVEMBER 21) PAGE 3 OF 9

| Drawing Status                                                                                                                         | S4 – SUITABLE FOR STAGE | D APPROVAL |  |  |  |  |
|----------------------------------------------------------------------------------------------------------------------------------------|-------------------------|------------|--|--|--|--|
| Scale @ A3                                                                                                                             | 1:5,000                 | DO NOT     |  |  |  |  |
| Jacobs No.                                                                                                                             | B36601F0                | SCALE      |  |  |  |  |
| Client No.                                                                                                                             | HE548642                | Rev P01    |  |  |  |  |
| Drawing Number<br>HE548642-JAC-LDC-SII_MLT-SK-LE-0025                                                                                  |                         |            |  |  |  |  |
| @ Convictor 2022 Jacobs ILK Limited The concents and information contained in this document are the property of Jacobs ILKs or conving |                         |            |  |  |  |  |