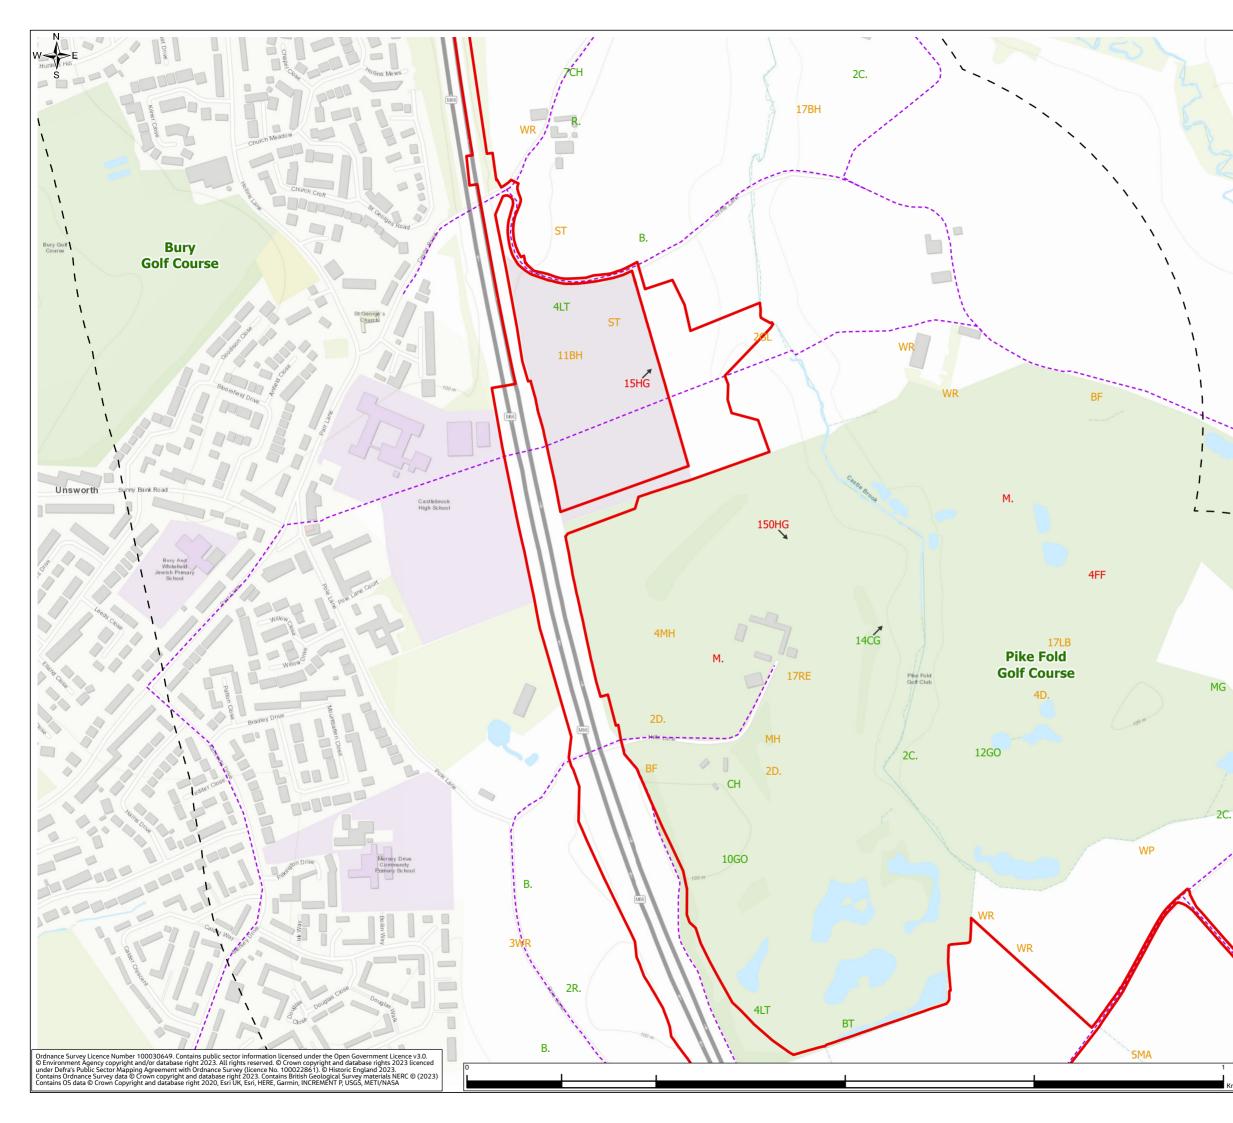

### Environmental Statement Appendices Appendix 8.7 Wintering Bird Survey Report Annex A (Figures 8.7.4-8.7.6)

- 1.1.1 This document contains the following figures:
  - Figure 8.7.4: Wintering Birds Survey Results (November 2021)
  - Figure 8.7.5: Wintering Birds Survey Results (December 2021)
  - Figure 8.7.6: Wintering Birds Survey Results (January 2022)

Legend Order Limits – 500m Survey Area based on Provisional
 – Order Limits Areas Not Surveyed ---- Bird Survey Transect Routes Flight Direction (where provided) Survey Results - Number, BTO Code **#XX** Red species **#XX** Amber species **#XX** Green species B. Blackbird GD Goosander MA Mallard BF Bullfinch GL Grey wagtail MG Magpie BH Black-headed gull GO Goldfinch MH Moorhen BT Blue tit GR Greenfinch MP Meadow pipit BZ Buzzard GS Great-spotted woodpecker MS Mute swan C. Carrion crow GT Great tit NH Nuthatch CA Cormorant HG Herring Gull R. Robin CD Collared dove HS House sparrow RB Reed bunting CG Canada goose RE Redwing J. Jay CH Chaffinch SG Starling JD Jackdaw CO Coot K. Kestrel ST Song thrush CT Coal tit L. Lapwing TC Treecreeper TU Tufted duck D. Dunnock LB Lesser black-backed gull FF Fieldfare LI Linnet WP Woodpigeon

M. Mistle thrush

GB Great black-backed gull LT Long-tailed tit

GC Goldcrest

WR Wren

#### REGIONAL DELIVERY PARTNERSHIP M60/M62/M66 SIMISTER ISLAND INTERCHANGE

Drawing Title

WINTERING BIRDS SURVEY RESULTS (NOVEMBER 21) PAGE 3 OF 9

| Drawing Status                                                                                                                         | S4 – SUITABLE FOR STAGE | D APPROVAL |  |  |  |  |
|----------------------------------------------------------------------------------------------------------------------------------------|-------------------------|------------|--|--|--|--|
| Scale @ A3                                                                                                                             | 1:5,000                 | DO NOT     |  |  |  |  |
| Jacobs No.                                                                                                                             | B36601F0                | SCALE      |  |  |  |  |
| Client No.                                                                                                                             | HE548642                | Rev P01    |  |  |  |  |
| Drawing Number<br>HE548642-JAC-LDC-SII_MLT-SK-LE-0025                                                                                  |                         |            |  |  |  |  |
| @ Convictor 2022 Jacobs ILK Limited The concents and information contained in this document are the property of Jacobs ILKs or conving |                         |            |  |  |  |  |