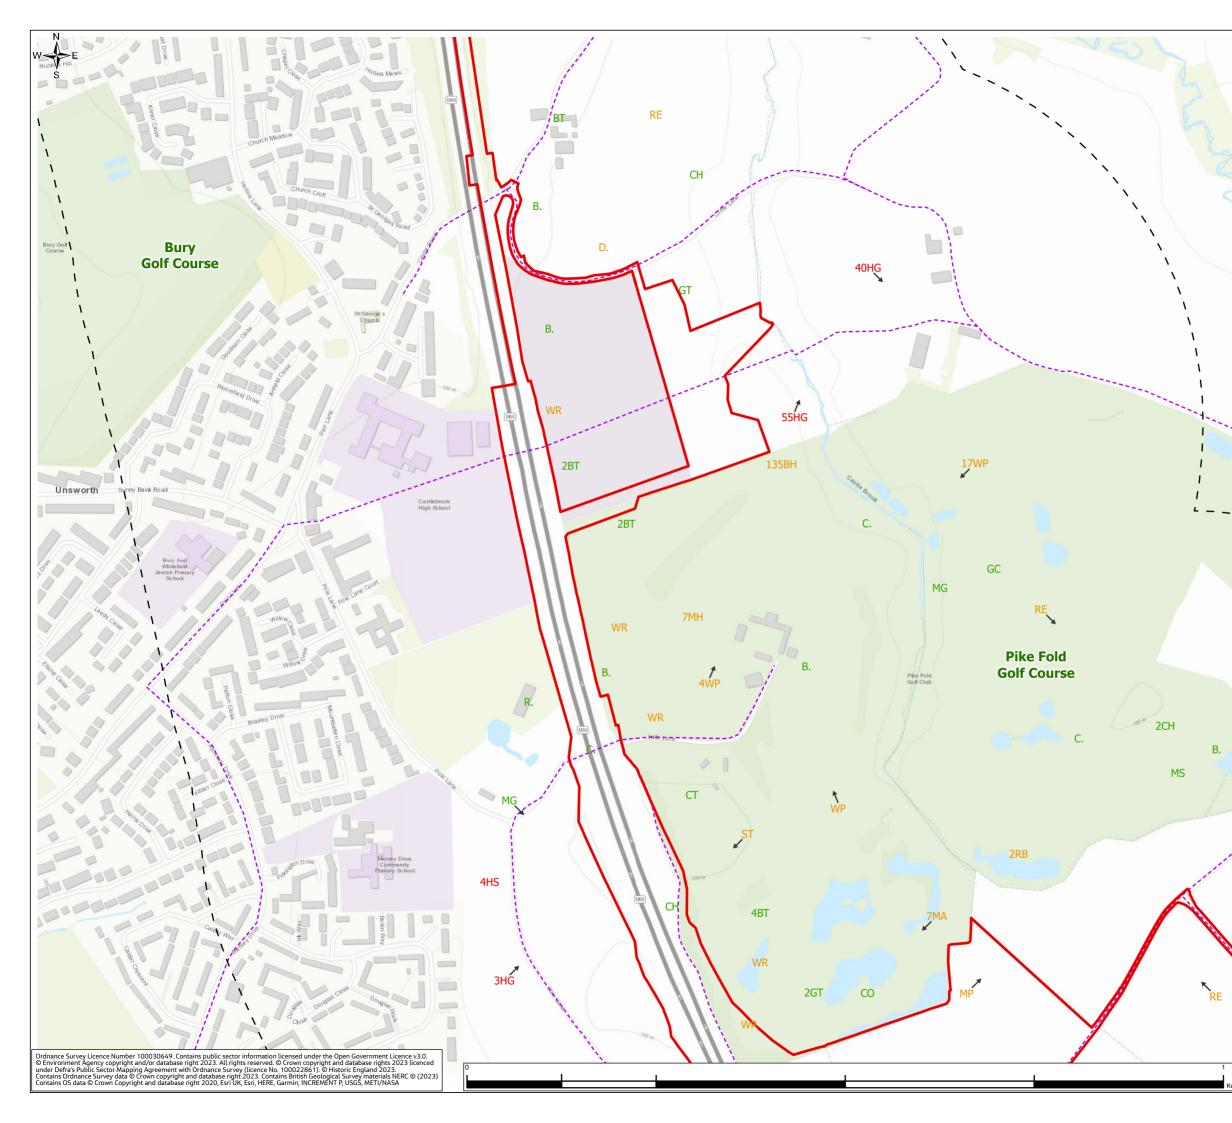

### Environmental Statement Appendices Appendix 8.7 Wintering Bird Survey Report Annex A (Figures 8.7.4-8.7.6)

- 1.1.1 This document contains the following figures:
  - Figure 8.7.4: Wintering Birds Survey Results (November 2021)
  - Figure 8.7.5: Wintering Birds Survey Results (December 2021)
  - Figure 8.7.6: Wintering Birds Survey Results (January 2022)

Legend Order Limits – 500m Survey Area based on Provisional
 – Order Limits Areas Not Surveyed ---- Bird Survey Transect Routes Flight Direction (where provided) Survey Results - Number, BTO Code **#XX** Red species **#XX** Amber species **#XX** Green species B. Blackbird GD Goosander MA Mallard BF Bullfinch GL Grey wagtail MG Magpie BH Black-headed gull GO Goldfinch MH Moorhen BT Blue tit GR Greenfinch MP Meadow pipit BZ Buzzard GS Great-spotted woodpecker MS Mute swan C. Carrion crow GT Great tit NH Nuthatch CA Cormorant HG Herring Gull R. Robin CD Collared dove HS House sparrow RB Reed bunting CG Canada goose RE Redwing J. Jay CH Chaffinch SG Starling JD Jackdaw CO Coot K. Kestrel ST Song thrush CT Coal tit L. Lapwing TC Treecreeper TU Tufted duck D. Dunnock LB Lesser black-backed gull FF Fieldfare LI Linnet WP Woodpigeon

M. Mistle thrush

GB Great black-backed gull LT Long-tailed tit

GC Goldcrest

WR Wren

#### REGIONAL DELIVERY PARTNERSHIP M60/M62/M66 SIMISTER ISLAND INTERCHANGE

Drawing Title

WINTERING BIRDS SURVEY RESULTS (NOVEMBER 21) PAGE 3 OF 9

| Drawing Status                                                                                                                         | S4 – SUITABLE FOR STAGE | D APPROVAL |  |  |  |  |
|----------------------------------------------------------------------------------------------------------------------------------------|-------------------------|------------|--|--|--|--|
| Scale @ A3                                                                                                                             | 1:5,000                 | DO NOT     |  |  |  |  |
| Jacobs No.                                                                                                                             | B36601F0                | SCALE      |  |  |  |  |
| Client No.                                                                                                                             | HE548642                | Rev P01    |  |  |  |  |
| Drawing Number<br>HE548642-JAC-LDC-SII_MLT-SK-LE-0025                                                                                  |                         |            |  |  |  |  |
| @ Convictor 2022 Jacobs ILK Limited The concents and information contained in this document are the property of Jacobs ILKs or conving |                         |            |  |  |  |  |