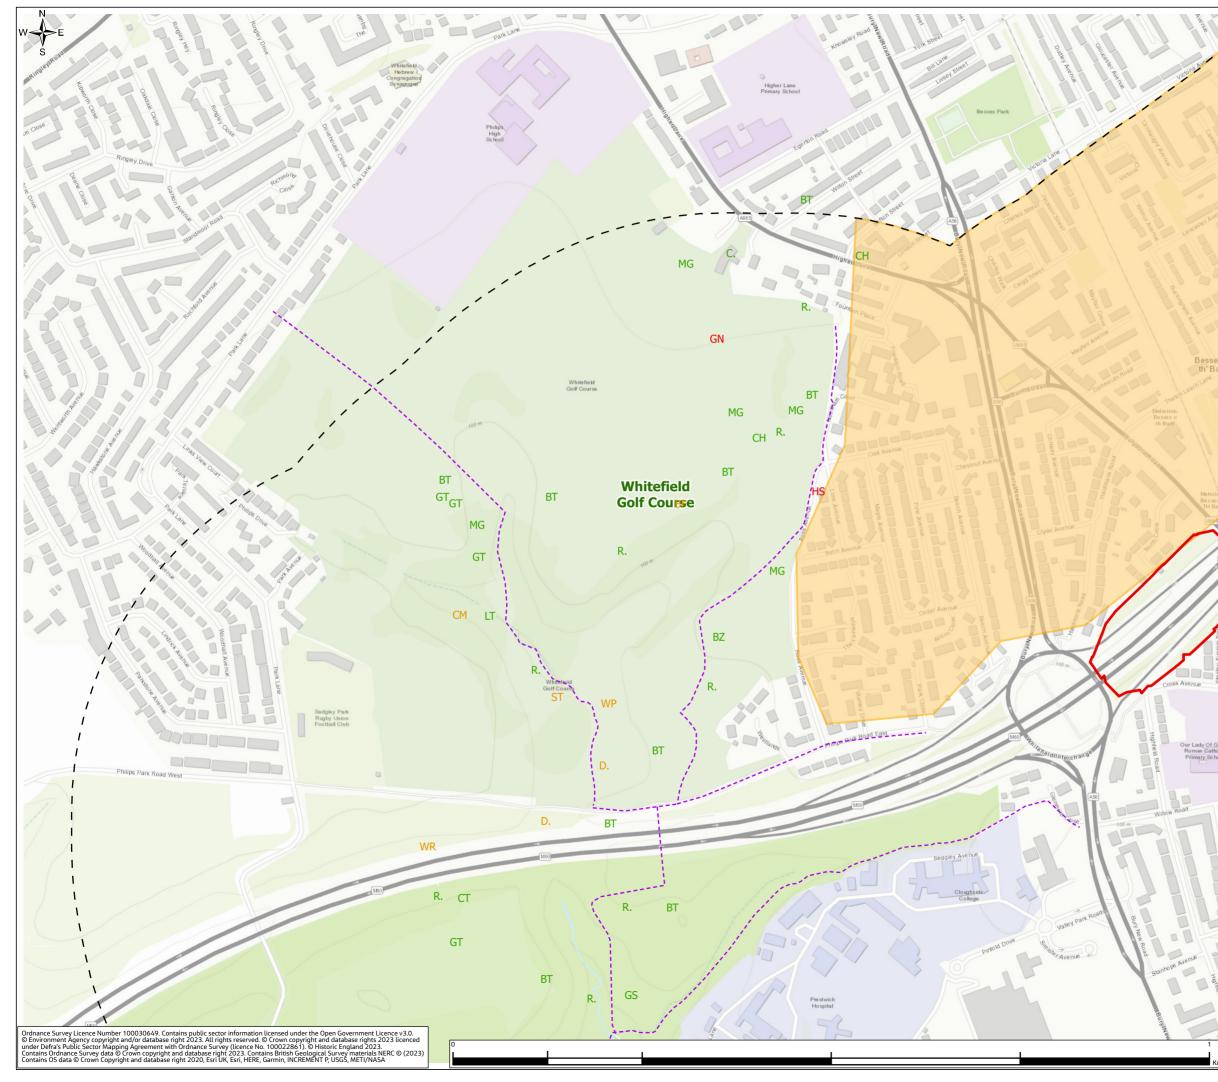

### Environmental Statement Appendices Appendix 8.7 Wintering Bird Survey Report Annex A (Figures 8.7.4-8.7.6)

- 1.1.1 This document contains the following figures:
  - Figure 8.7.4: Wintering Birds Survey Results (November 2021)
  - Figure 8.7.5: Wintering Birds Survey Results (December 2021)
  - Figure 8.7.6: Wintering Birds Survey Results (January 2022)

Legend Order Limits – 500m Survey Area based on Provisional
 – Order Limits Areas Not Surveyed ---- Bird Survey Transect Routes Flight Direction (where provided) Survey Results - Number, BTO Code **#XX** Red species **#XX** Amber species **#XX** Green species B. Blackbird GD Goosander MA Mallard BF Bullfinch GL Grey wagtail MG Magpie BH Black-headed gull GO Goldfinch MH Moorhen BT Blue tit GR Greenfinch MP Meadow pipit BZ Buzzard GS Great-spotted woodpecker MS Mute swan C. Carrion crow GT Great tit NH Nuthatch CA Cormorant HG Herring Gull R. Robin CD Collared dove HS House sparrow RB Reed bunting CG Canada goose RE Redwing J. Jay CH Chaffinch SG Starling JD Jackdaw CO Coot K. Kestrel ST Song thrush CT Coal tit L. Lapwing TC Treecreeper TU Tufted duck D. Dunnock LB Lesser black-backed gull FF Fieldfare LI Linnet WP Woodpigeon

M. Mistle thrush

GB Great black-backed gull LT Long-tailed tit

GC Goldcrest

WR Wren