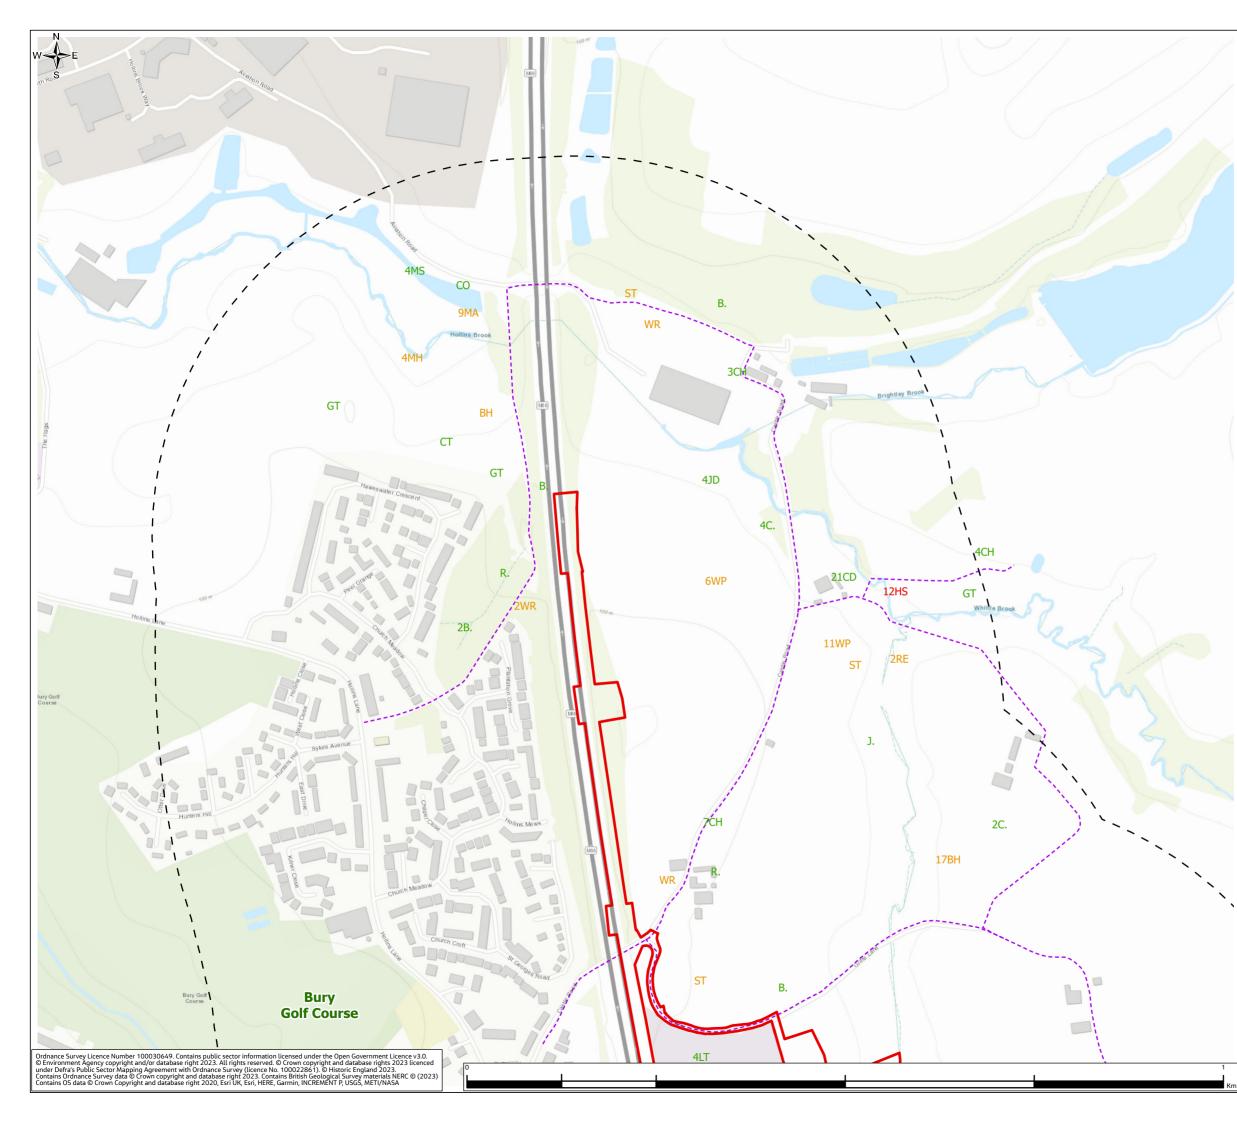

### Environmental Statement Appendices Appendix 8.7 Wintering Bird Survey Report Annex A (Figures 8.7.4-8.7.6)

- 1.1.1 This document contains the following figures:
  - Figure 8.7.4: Wintering Birds Survey Results (November 2021)
  - Figure 8.7.5: Wintering Birds Survey Results (December 2021)
  - Figure 8.7.6: Wintering Birds Survey Results (January 2022)

Legend Order Limits – 500m Survey Area based on Provisional
 – Order Limits Areas Not Surveyed ---- Bird Survey Transect Routes Flight Direction (where provided) Survey Results - Number, BTO Code **#XX** Red species **#XX** Amber species **#XX** Green species B. Blackbird GD Goosander MA Mallard BF Bullfinch GL Grey wagtail MG Magpie BH Black-headed gull GO Goldfinch MH Moorhen BT Blue tit GR Greenfinch MP Meadow pipit BZ Buzzard GS Great-spotted woodpecker MS Mute swan C. Carrion crow GT Great tit NH Nuthatch CA Cormorant HG Herring Gull R. Robin CD Collared dove HS House sparrow RB Reed bunting CG Canada goose RE Redwing J. Jay CH Chaffinch SG Starling JD Jackdaw CO Coot K. Kestrel ST Song thrush CT Coal tit L. Lapwing TC Treecreeper TU Tufted duck D. Dunnock LB Lesser black-backed gull FF Fieldfare LI Linnet WP Woodpigeon

M. Mistle thrush

GB Great black-backed gull LT Long-tailed tit

GC Goldcrest

WR Wren

#### REGIONAL DELIVERY PARTNERSHIP M60/M62/M66 SIMISTER ISLAND INTERCHANGE

Drawing Title

WINTERING BIRDS SURVEY RESULTS (NOVEMBER 21) PAGE 1 OF 9

| Drawing Status                                                                                                                                                                                                                                                      | S4 – SUITABLE FOR STA | GED APPROVAL |         |  |  |  |  |
|---------------------------------------------------------------------------------------------------------------------------------------------------------------------------------------------------------------------------------------------------------------------|-----------------------|--------------|---------|--|--|--|--|
| Scale @ A3                                                                                                                                                                                                                                                          | 1:20,000              |              | DO NOT  |  |  |  |  |
| Jacobs No.                                                                                                                                                                                                                                                          | B36601F0              |              | SCALE   |  |  |  |  |
| Client No.                                                                                                                                                                                                                                                          | HE548642              |              | Rev P01 |  |  |  |  |
| Drawing Number HE548642-JAC-LDC-SII_MLT-SK-LE-0025                                                                                                                                                                                                                  |                       |              |         |  |  |  |  |
| © Copyright 2023 Jacobs U.K. Limited. The concepts and information contained in this document are the property of Jacobs. Use or copying<br>of this document in whole or in part without the written permission of Jacobs constitutes an infrincement of copyright. |                       |              |         |  |  |  |  |