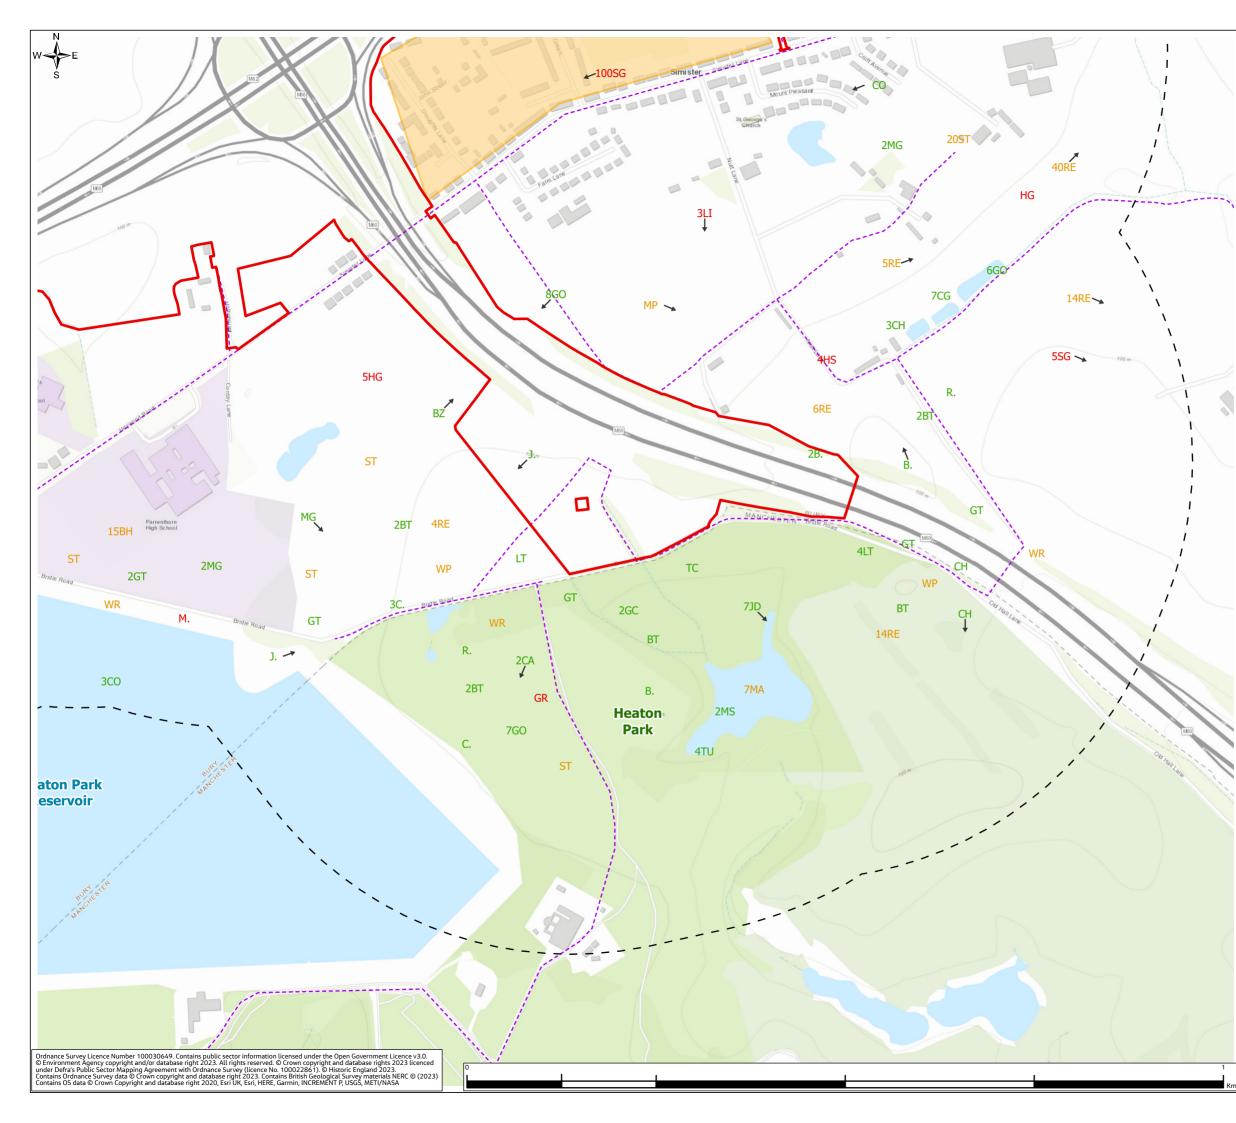

### Environmental Statement Appendices Appendix 8.7 Wintering Bird Survey Report Annex A (Figures 8.7.4-8.7.6)

- 1.1.1 This document contains the following figures:
  - Figure 8.7.4: Wintering Birds Survey Results (November 2021)
  - Figure 8.7.5: Wintering Birds Survey Results (December 2021)
  - Figure 8.7.6: Wintering Birds Survey Results (January 2022)

Legend Order Limits – 500m Survey Area based on Provisional
 – Order Limits Areas Not Surveyed ---- Bird Survey Transect Routes Flight Direction (where provided) Survey Results - Number, BTO Code **#XX** Red species **#XX** Amber species **#XX** Green species B. Blackbird GD Goosander MA Mallard BF Bullfinch GL Grey wagtail MG Magpie BH Black-headed gull GO Goldfinch MH Moorhen BT Blue tit GR Greenfinch MP Meadow pipit BZ Buzzard GS Great-spotted woodpecker MS Mute swan C. Carrion crow GT Great tit NH Nuthatch CA Cormorant HG Herring Gull R. Robin CD Collared dove HS House sparrow RB Reed bunting CG Canada goose RE Redwing J. Jay CH Chaffinch SG Starling JD Jackdaw CO Coot K. Kestrel ST Song thrush CT Coal tit L. Lapwing TC Treecreeper TU Tufted duck D. Dunnock LB Lesser black-backed gull FF Fieldfare LI Linnet WP Woodpigeon