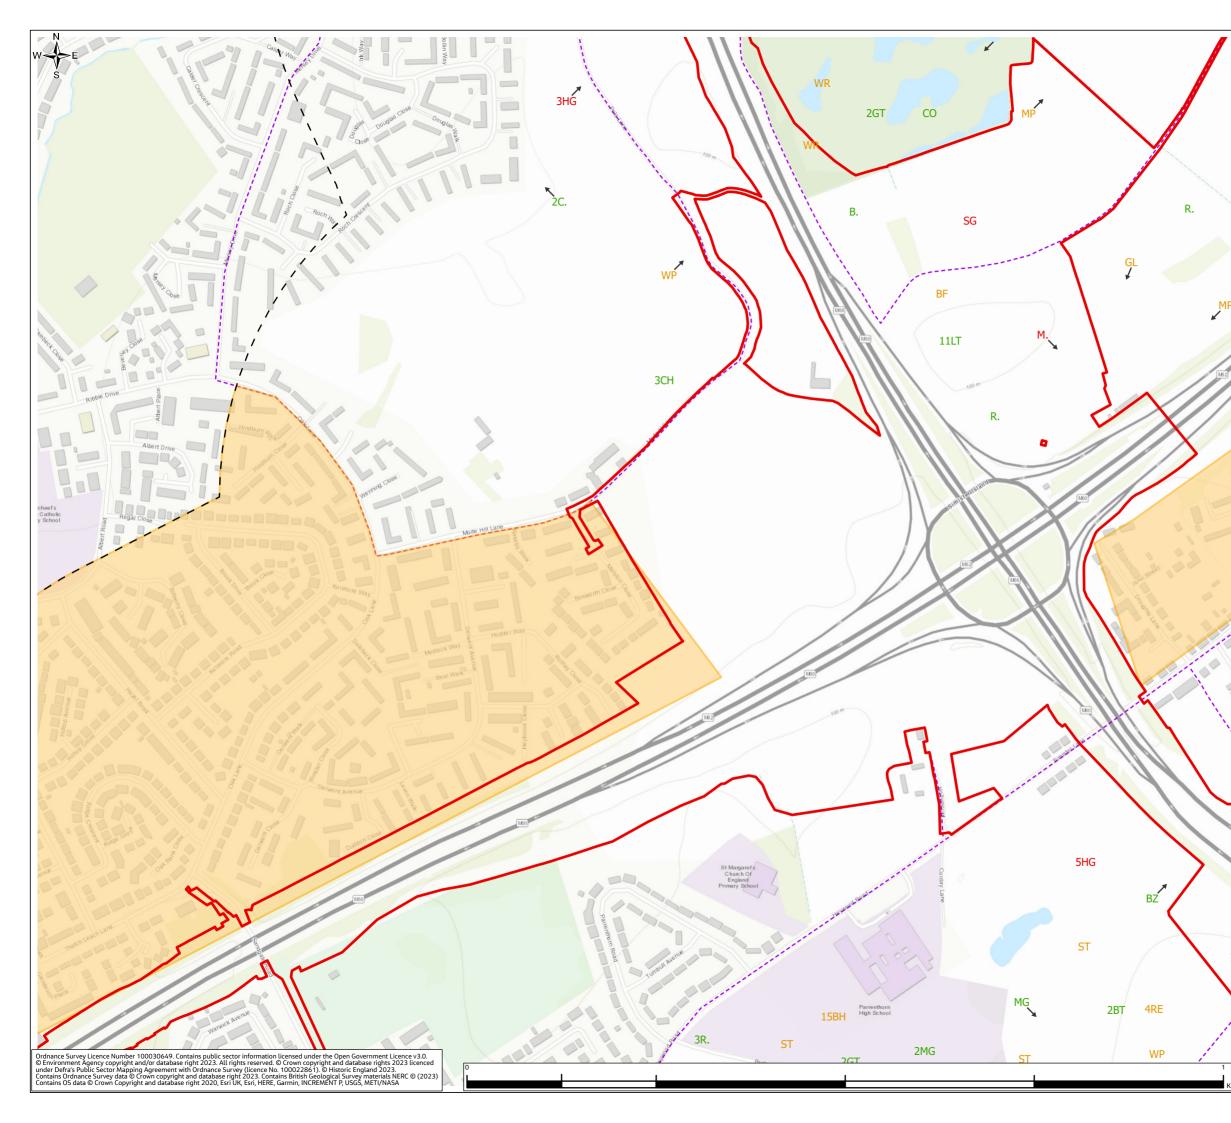

### Environmental Statement Appendices Appendix 8.7 Wintering Bird Survey Report Annex A (Figures 8.7.4-8.7.6)

- 1.1.1 This document contains the following figures:
  - Figure 8.7.4: Wintering Birds Survey Results (November 2021)
  - Figure 8.7.5: Wintering Birds Survey Results (December 2021)
  - Figure 8.7.6: Wintering Birds Survey Results (January 2022)

Legend Order Limits – 500m Survey Area based on Provisional
 – Order Limits Areas Not Surveyed ---- Bird Survey Transect Routes Flight Direction (where provided) Survey Results - Number, BTO Code **#XX** Red species **#XX** Amber species **#XX** Green species B. Blackbird GD Goosander MA Mallard BF Bullfinch GL Grey wagtail MG Magpie BH Black-headed gull GO Goldfinch MH Moorhen BT Blue tit GR Greenfinch MP Meadow pipit BZ Buzzard GS Great-spotted woodpecker MS Mute swan C. Carrion crow GT Great tit NH Nuthatch CA Cormorant HG Herring Gull R. Robin CD Collared dove HS House sparrow RB Reed bunting CG Canada goose RE Redwing J. Jay CH Chaffinch SG Starling JD Jackdaw CO Coot K. Kestrel ST Song thrush CT Coal tit L. Lapwing TC Treecreeper TU Tufted duck D. Dunnock LB Lesser black-backed gull FF Fieldfare LI Linnet WP Woodpigeon