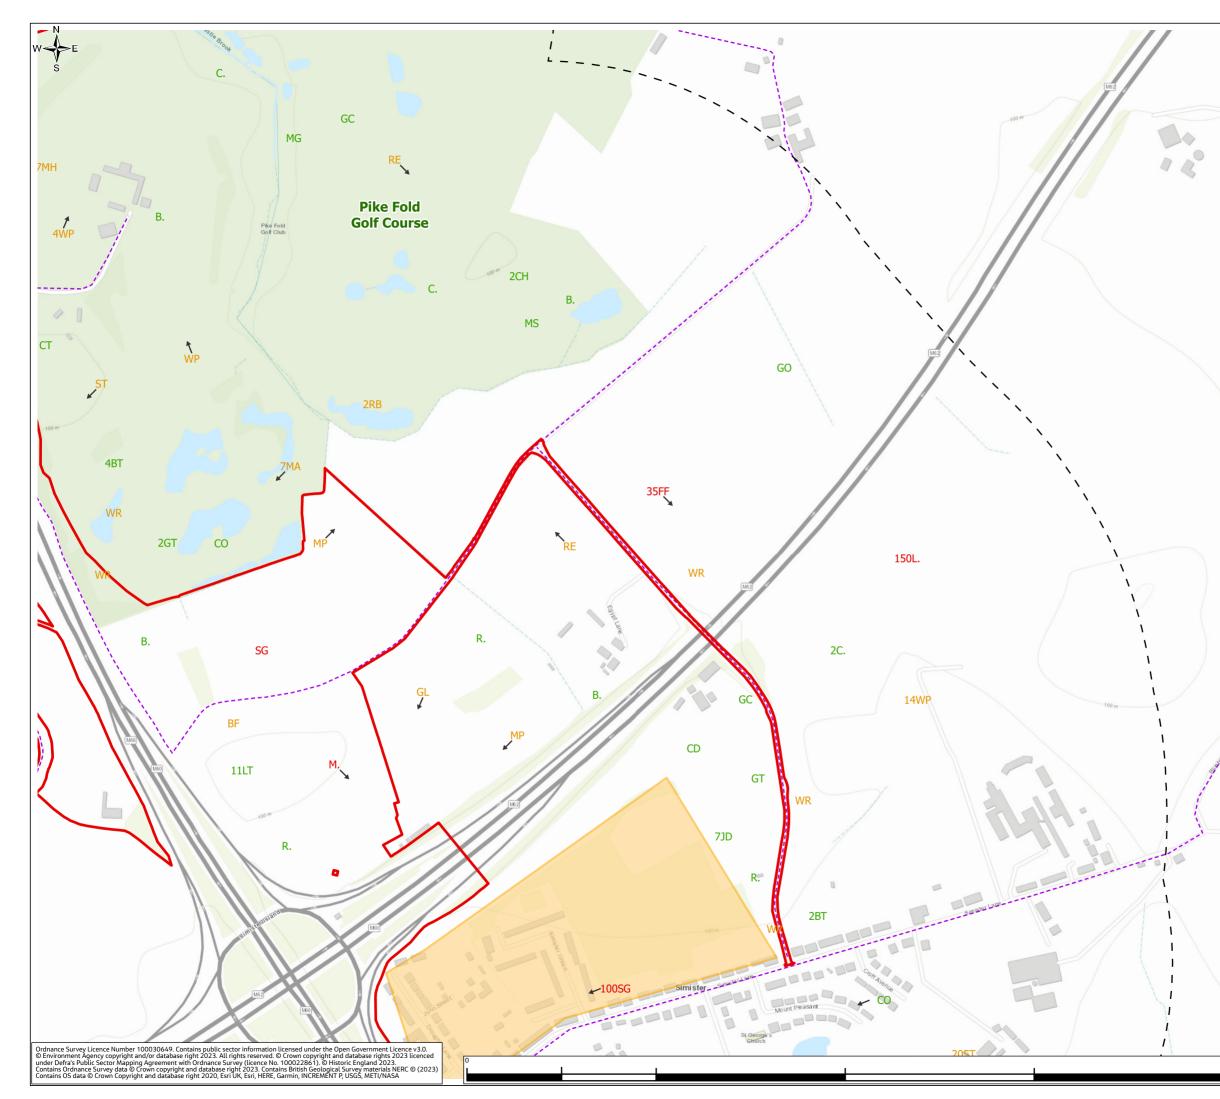

### Environmental Statement Appendices Appendix 8.7 Wintering Bird Survey Report Annex A (Figures 8.7.4-8.7.6)

- 1.1.1 This document contains the following figures:
  - Figure 8.7.4: Wintering Birds Survey Results (November 2021)
  - Figure 8.7.5: Wintering Birds Survey Results (December 2021)
  - Figure 8.7.6: Wintering Birds Survey Results (January 2022)

Legend Order Limits – 500m Survey Area based on Provisional
 – Order Limits Areas Not Surveyed ---- Bird Survey Transect Routes Flight Direction (where provided) Survey Results - Number, BTO Code **#XX** Red species **#XX** Amber species **#XX** Green species B. Blackbird GD Goosander MA Mallard BF Bullfinch GL Grey wagtail MG Magpie BH Black-headed gull GO Goldfinch MH Moorhen BT Blue tit GR Greenfinch MP Meadow pipit BZ Buzzard GS Great-spotted woodpecker MS Mute swan C. Carrion crow GT Great tit NH Nuthatch CA Cormorant HG Herring Gull R. Robin CD Collared dove HS House sparrow RB Reed bunting CG Canada goose RE Redwing J. Jay CH Chaffinch SG Starling JD Jackdaw CO Coot K. Kestrel ST Song thrush CT Coal tit L. Lapwing TC Treecreeper TU Tufted duck D. Dunnock LB Lesser black-backed gull FF Fieldfare LI Linnet WP Woodpigeon

#### REGIONAL DELIVERY PARTNERSHIP M60/M62/M66 SIMISTER ISLAND INTERCHANGE

Drawing Title

WINTERING BIRDS SURVEY RESULTS (NOVEMBER 21) PAGE 1 OF 9

| Drawing Status                                                                                                                                                                                                                                                      | S4 – SUITABLE FOR STA | GED APPROVAL |         |  |  |  |  |
|---------------------------------------------------------------------------------------------------------------------------------------------------------------------------------------------------------------------------------------------------------------------|-----------------------|--------------|---------|--|--|--|--|
| Scale @ A3                                                                                                                                                                                                                                                          | 1:20,000              |              | DO NOT  |  |  |  |  |
| Jacobs No.                                                                                                                                                                                                                                                          | B36601F0              |              | SCALE   |  |  |  |  |
| Client No.                                                                                                                                                                                                                                                          | HE548642              |              | Rev P01 |  |  |  |  |
| Drawing Number HE548642-JAC-LDC-SII_MLT-SK-LE-0025                                                                                                                                                                                                                  |                       |              |         |  |  |  |  |
| © Copyright 2023 Jacobs U.K. Limited. The concepts and information contained in this document are the property of Jacobs. Use or copying<br>of this document in whole or in part without the written permission of Jacobs constitutes an infrincement of copyright. |                       |              |         |  |  |  |  |