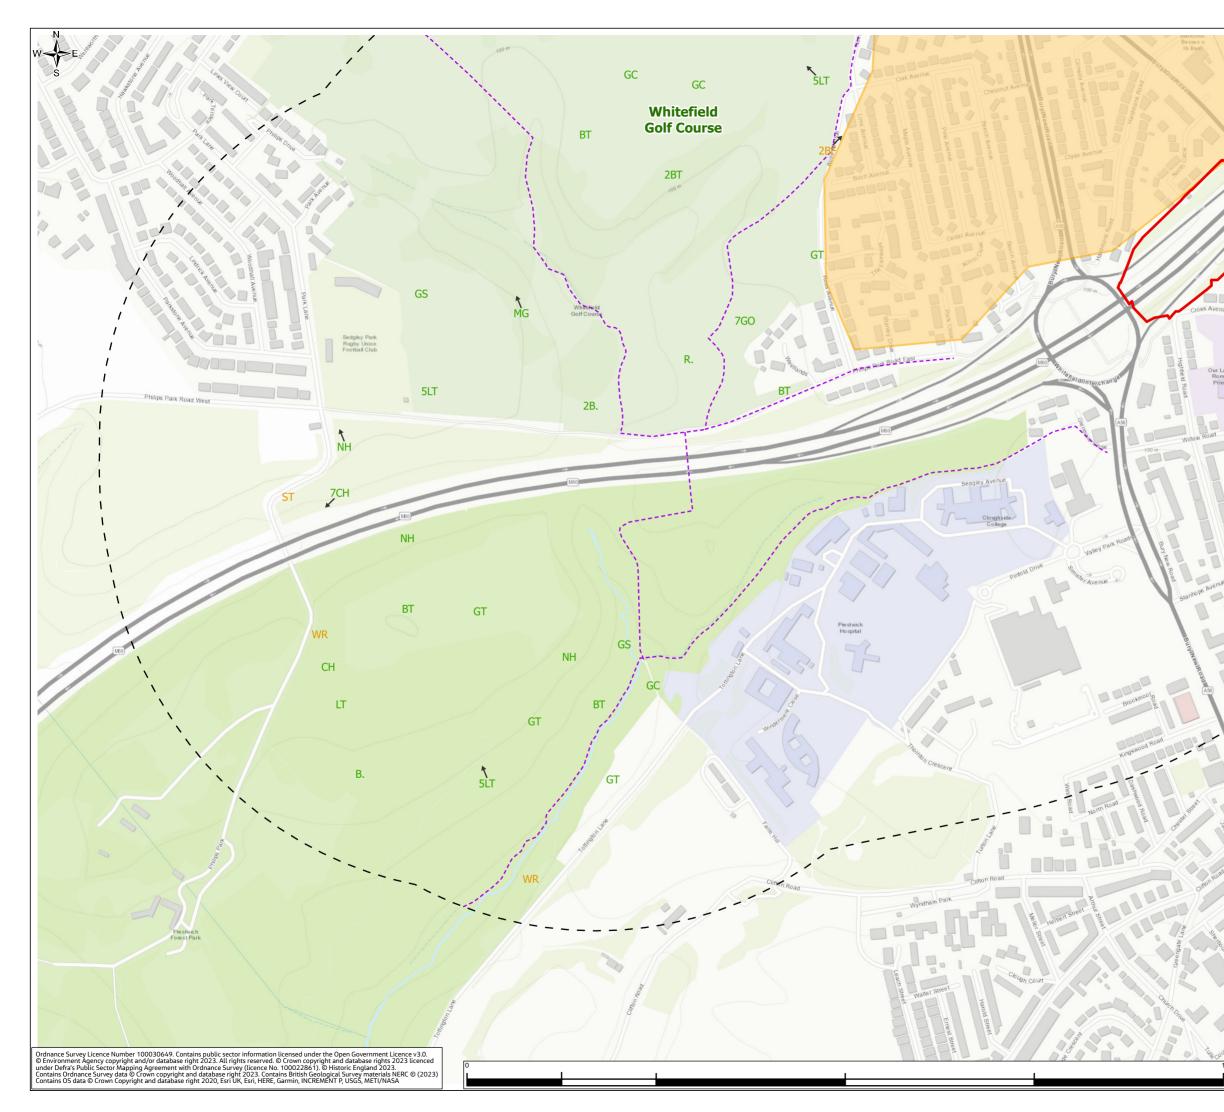

### Environmental Statement Appendices Appendix 8.7 Wintering Bird Survey Report Annex A (Figures 8.7.4-8.7.6)

- 1.1.1 This document contains the following figures:
  - Figure 8.7.4: Wintering Birds Survey Results (November 2021)
  - Figure 8.7.5: Wintering Birds Survey Results (December 2021)
  - Figure 8.7.6: Wintering Birds Survey Results (January 2022)

Legend Order Limits – 500m Survey Area based on Provisional
 – Order Limits Areas Not Surveyed ---- Bird Survey Transect Routes Flight Direction (where provided) Survey Results - Number, BTO Code **#XX** Red species **#XX** Amber species **#XX** Green species B. Blackbird GD Goosander MA Mallard BF Bullfinch GL Grey wagtail MG Magpie BH Black-headed gull GO Goldfinch MH Moorhen BT Blue tit GR Greenfinch MP Meadow pipit BZ Buzzard GS Great-spotted woodpecker MS Mute swan C. Carrion crow GT Great tit NH Nuthatch CA Cormorant HG Herring Gull R. Robin CD Collared dove HS House sparrow RB Reed bunting CG Canada goose RE Redwing J. Jay CH Chaffinch SG Starling JD Jackdaw CO Coot K. Kestrel ST Song thrush CT Coal tit L. Lapwing TC Treecreeper TU Tufted duck D. Dunnock LB Lesser black-backed gull FF Fieldfare LI Linnet WP Woodpigeon

M. Mistle thrush

GB Great black-backed gull LT Long-tailed tit

GC Goldcrest

WR Wren

#### REGIONAL DELIVERY PARTNERSHIP M60/M62/M66 SIMISTER ISLAND INTERCHANGE

Drawing Title

WINTERING BIRDS SURVEY RESULTS (NOVEMBER 21) PAGE 1 OF 9

| Drawing Status                                                                                                                                                                                                                                                      | S4 – SUITABLE FOR STA | GED APPROVAL |         |  |  |  |  |
|---------------------------------------------------------------------------------------------------------------------------------------------------------------------------------------------------------------------------------------------------------------------|-----------------------|--------------|---------|--|--|--|--|
| Scale @ A3                                                                                                                                                                                                                                                          | 1:20,000              |              | DO NOT  |  |  |  |  |
| Jacobs No.                                                                                                                                                                                                                                                          | B36601F0              |              | SCALE   |  |  |  |  |
| Client No.                                                                                                                                                                                                                                                          | HE548642              |              | Rev P01 |  |  |  |  |
| Drawing Number HE548642-JAC-LDC-SII_MLT-SK-LE-0025                                                                                                                                                                                                                  |                       |              |         |  |  |  |  |
| © Copyright 2023 Jacobs U.K. Limited. The concepts and information contained in this document are the property of Jacobs. Use or copying<br>of this document in whole or in part without the written permission of Jacobs constitutes an infrincement of copyright. |                       |              |         |  |  |  |  |