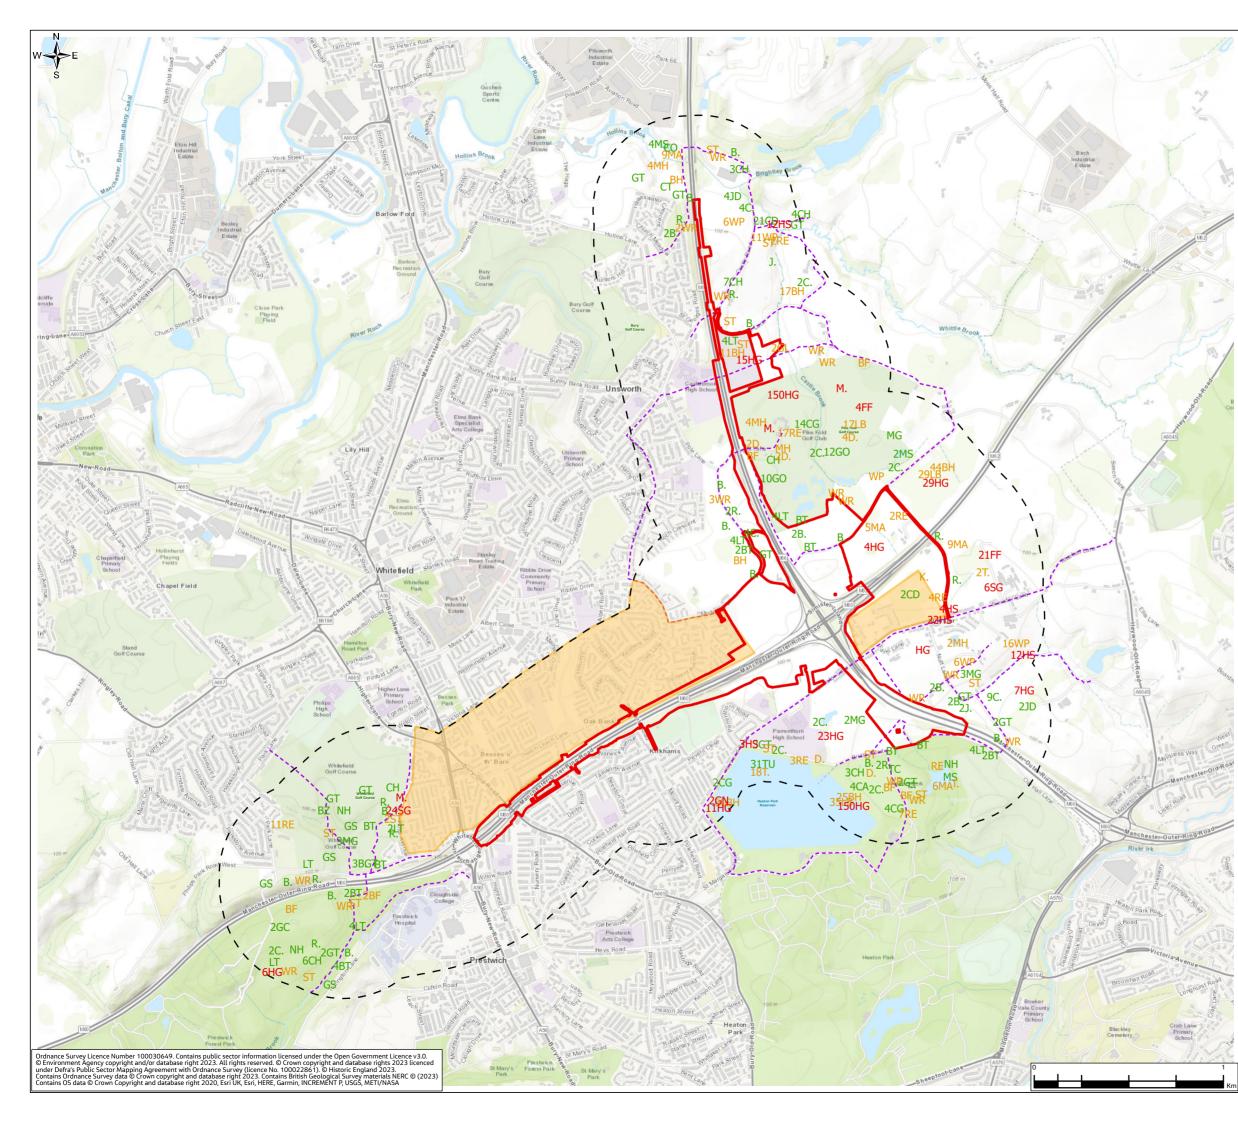

### Environmental Statement Appendices Appendix 8.7 Wintering Bird Survey Report Annex A (Figures 8.7.4-8.7.6)

- 1.1.1 This document contains the following figures:
  - Figure 8.7.4: Wintering Birds Survey Results (November 2021)
  - Figure 8.7.5: Wintering Birds Survey Results (December 2021)
  - Figure 8.7.6: Wintering Birds Survey Results (January 2022)

Legend Order Limits – 500m Survey Area based on Provisional
 – Order Limits Areas Not Surveyed ---- Bird Survey Transect Routes Flight Direction (where provided) Survey Results - Number, BTO Code **#XX** Red species **#XX** Amber species **#XX** Green species B. Blackbird GD Goosander MA Mallard BF Bullfinch GL Grey wagtail MG Magpie BH Black-headed gull GO Goldfinch MH Moorhen BT Blue tit GR Greenfinch MP Meadow pipit BZ Buzzard GS Great-spotted woodpecker MS Mute swan C. Carrion crow GT Great tit NH Nuthatch CA Cormorant HG Herring Gull R. Robin CD Collared dove HS House sparrow RB Reed bunting CG Canada goose RE Redwing J. Jay CH Chaffinch SG Starling JD Jackdaw CO Coot K. Kestrel ST Song thrush CT Coal tit L. Lapwing TC Treecreeper TU Tufted duck D. Dunnock LB Lesser black-backed gull FF Fieldfare LI Linnet WP Woodpigeon

M. Mistle thrush

GB Great black-backed gull LT Long-tailed tit

GC Goldcrest

WR Wren

#### REGIONAL DELIVERY PARTNERSHIP M60/M62/M66 SIMISTER ISLAND INTERCHANGE

Drawing Title

WINTERING BIRDS SURVEY RESULTS (NOVEMBER 21) PAGE 3 OF 9

| Drawing Status                                                                                                                         | S4 – SUITABLE FOR STAGE | D APPROVAL |  |  |  |  |
|----------------------------------------------------------------------------------------------------------------------------------------|-------------------------|------------|--|--|--|--|
| Scale @ A3                                                                                                                             | 1:5,000                 | DO NOT     |  |  |  |  |
| Jacobs No.                                                                                                                             | B36601F0                | SCALE      |  |  |  |  |
| Client No.                                                                                                                             | HE548642                | Rev P01    |  |  |  |  |
| Drawing Number<br>HE548642-JAC-LDC-SII_MLT-SK-LE-0025                                                                                  |                         |            |  |  |  |  |
| @ Convictor 2022 Jacobs ILK Limited The concents and information contained in this document are the property of Jacobs ILKs or conving |                         |            |  |  |  |  |