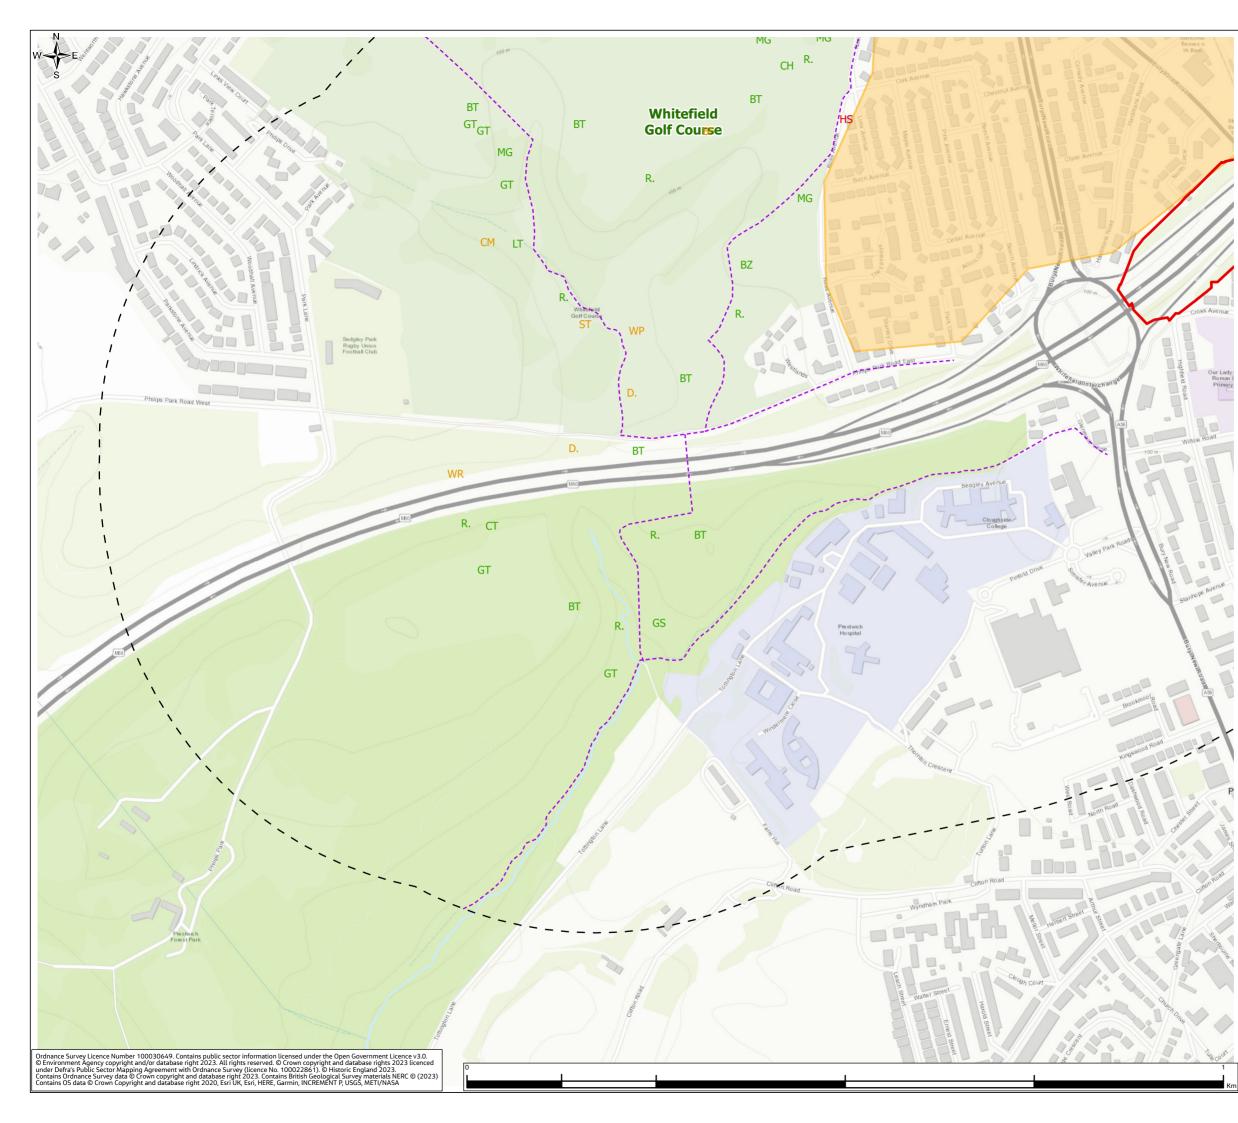

### Environmental Statement Appendices Appendix 8.7 Wintering Bird Survey Report Annex A (Figures 8.7.4-8.7.6)

- 1.1.1 This document contains the following figures:
  - Figure 8.7.4: Wintering Birds Survey Results (November 2021)
  - Figure 8.7.5: Wintering Birds Survey Results (December 2021)
  - Figure 8.7.6: Wintering Birds Survey Results (January 2022)

Legend Order Limits – 500m Survey Area based on Provisional
 – Order Limits Areas Not Surveyed ---- Bird Survey Transect Routes Flight Direction (where provided) Survey Results - Number, BTO Code **#XX** Red species **#XX** Amber species **#XX** Green species B. Blackbird GD Goosander MA Mallard BF Bullfinch GL Grey wagtail MG Magpie BH Black-headed gull GO Goldfinch MH Moorhen BT Blue tit GR Greenfinch MP Meadow pipit BZ Buzzard GS Great-spotted woodpecker MS Mute swan C. Carrion crow GT Great tit NH Nuthatch CA Cormorant HG Herring Gull R. Robin CD Collared dove HS House sparrow RB Reed bunting CG Canada goose RE Redwing J. Jay CH Chaffinch SG Starling JD Jackdaw CO Coot K. Kestrel ST Song thrush CT Coal tit L. Lapwing TC Treecreeper TU Tufted duck D. Dunnock LB Lesser black-backed gull FF Fieldfare LI Linnet WP Woodpigeon

M. Mistle thrush

GB Great black-backed gull LT Long-tailed tit

GC Goldcrest

WR Wren

#### REGIONAL DELIVERY PARTNERSHIP M60/M62/M66 SIMISTER ISLAND INTERCHANGE

Drawing Title

WINTERING BIRDS SURVEY RESULTS (NOVEMBER 21) PAGE 1 OF 9

| Drawing Status                                                                                                                                                                                                                                                      | S4 – SUITABLE FOR STA | GED APPROVAL |         |  |  |  |  |
|---------------------------------------------------------------------------------------------------------------------------------------------------------------------------------------------------------------------------------------------------------------------|-----------------------|--------------|---------|--|--|--|--|
| Scale @ A3                                                                                                                                                                                                                                                          | 1:20,000              |              | DO NOT  |  |  |  |  |
| Jacobs No.                                                                                                                                                                                                                                                          | B36601F0              |              | SCALE   |  |  |  |  |
| Client No.                                                                                                                                                                                                                                                          | HE548642              |              | Rev P01 |  |  |  |  |
| Drawing Number HE548642-JAC-LDC-SII_MLT-SK-LE-0025                                                                                                                                                                                                                  |                       |              |         |  |  |  |  |
| © Copyright 2023 Jacobs U.K. Limited. The concepts and information contained in this document are the property of Jacobs. Use or copying<br>of this document in whole or in part without the written permission of Jacobs constitutes an infrincement of copyright. |                       |              |         |  |  |  |  |