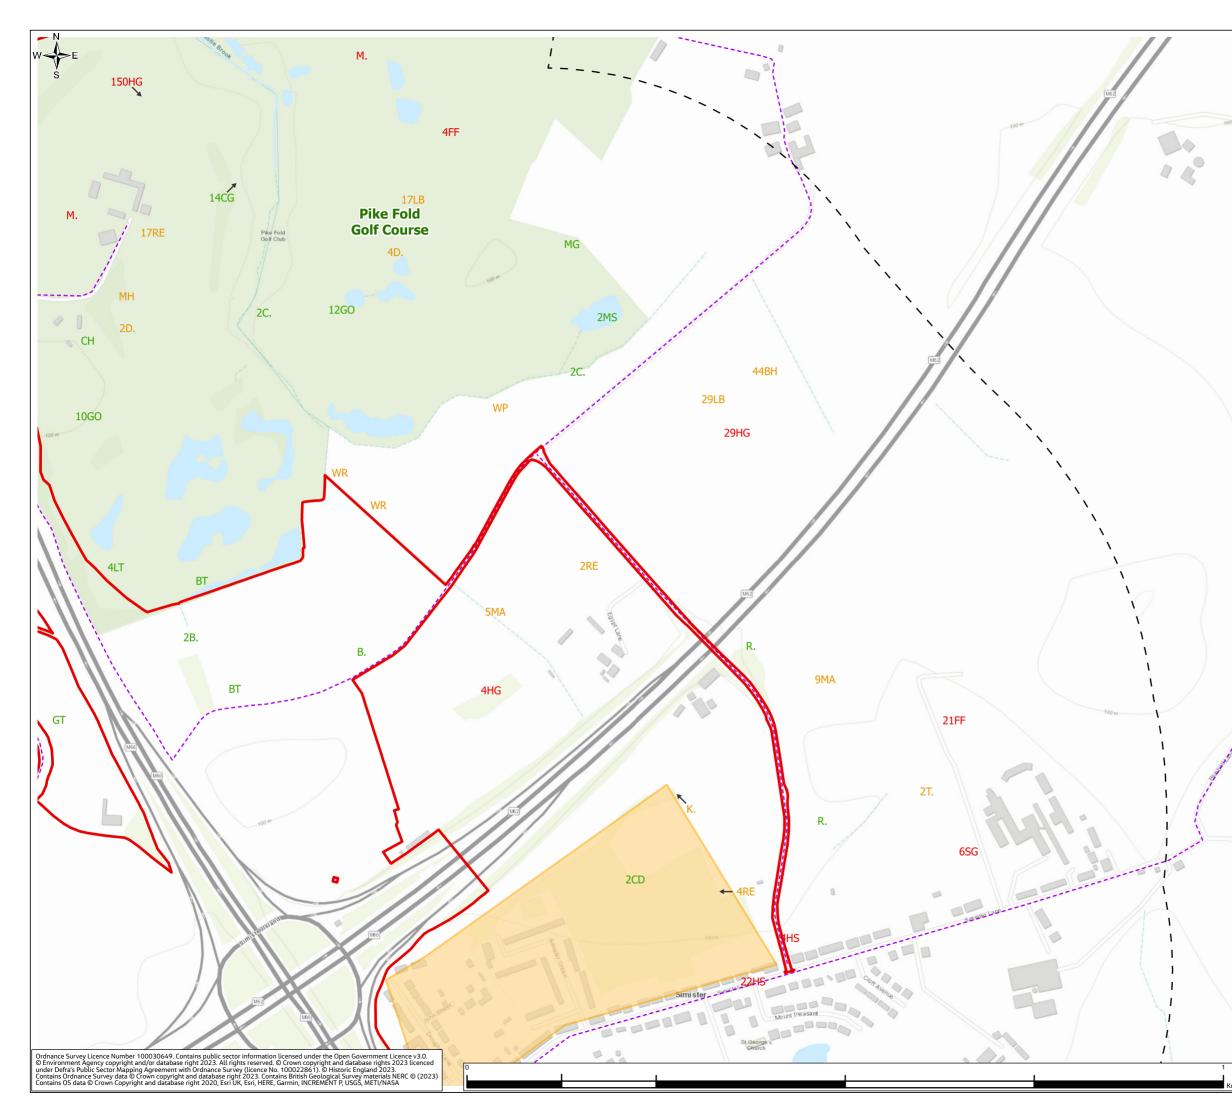

### Environmental Statement Appendices Appendix 8.7 Wintering Bird Survey Report Annex A (Figures 8.7.4-8.7.6)

- 1.1.1 This document contains the following figures:
  - Figure 8.7.4: Wintering Birds Survey Results (November 2021)
  - Figure 8.7.5: Wintering Birds Survey Results (December 2021)
  - Figure 8.7.6: Wintering Birds Survey Results (January 2022)

Legend Order Limits – 500m Survey Area based on Provisional
 – Order Limits Areas Not Surveyed ---- Bird Survey Transect Routes Flight Direction (where provided) Survey Results - Number, BTO Code **#XX** Red species **#XX** Amber species **#XX** Green species B. Blackbird GD Goosander MA Mallard BF Bullfinch GL Grey wagtail MG Magpie BH Black-headed gull GO Goldfinch MH Moorhen BT Blue tit GR Greenfinch MP Meadow pipit BZ Buzzard GS Great-spotted woodpecker MS Mute swan C. Carrion crow GT Great tit NH Nuthatch CA Cormorant HG Herring Gull R. Robin CD Collared dove HS House sparrow RB Reed bunting CG Canada goose RE Redwing J. Jay CH Chaffinch SG Starling JD Jackdaw CO Coot K. Kestrel ST Song thrush CT Coal tit L. Lapwing TC Treecreeper TU Tufted duck D. Dunnock LB Lesser black-backed gull FF Fieldfare LI Linnet WP Woodpigeon

M. Mistle thrush

GB Great black-backed gull LT Long-tailed tit

GC Goldcrest

WR Wren

#### REGIONAL DELIVERY PARTNERSHIP M60/M62/M66 SIMISTER ISLAND INTERCHANGE

Drawing Title

WINTERING BIRDS SURVEY RESULTS (NOVEMBER 21) PAGE 1 OF 9

| Drawing Status                                                                                                                                                                                                                                                      | S4 – SUITABLE FOR STA | GED APPROVAL |         |  |  |  |  |
|---------------------------------------------------------------------------------------------------------------------------------------------------------------------------------------------------------------------------------------------------------------------|-----------------------|--------------|---------|--|--|--|--|
| Scale @ A3                                                                                                                                                                                                                                                          | 1:20,000              |              | DO NOT  |  |  |  |  |
| Jacobs No.                                                                                                                                                                                                                                                          | B36601F0              |              | SCALE   |  |  |  |  |
| Client No.                                                                                                                                                                                                                                                          | HE548642              |              | Rev P01 |  |  |  |  |
| Drawing Number HE548642-JAC-LDC-SII_MLT-SK-LE-0025                                                                                                                                                                                                                  |                       |              |         |  |  |  |  |
| © Copyright 2023 Jacobs U.K. Limited. The concepts and information contained in this document are the property of Jacobs. Use or copying<br>of this document in whole or in part without the written permission of Jacobs constitutes an infrincement of copyright. |                       |              |         |  |  |  |  |