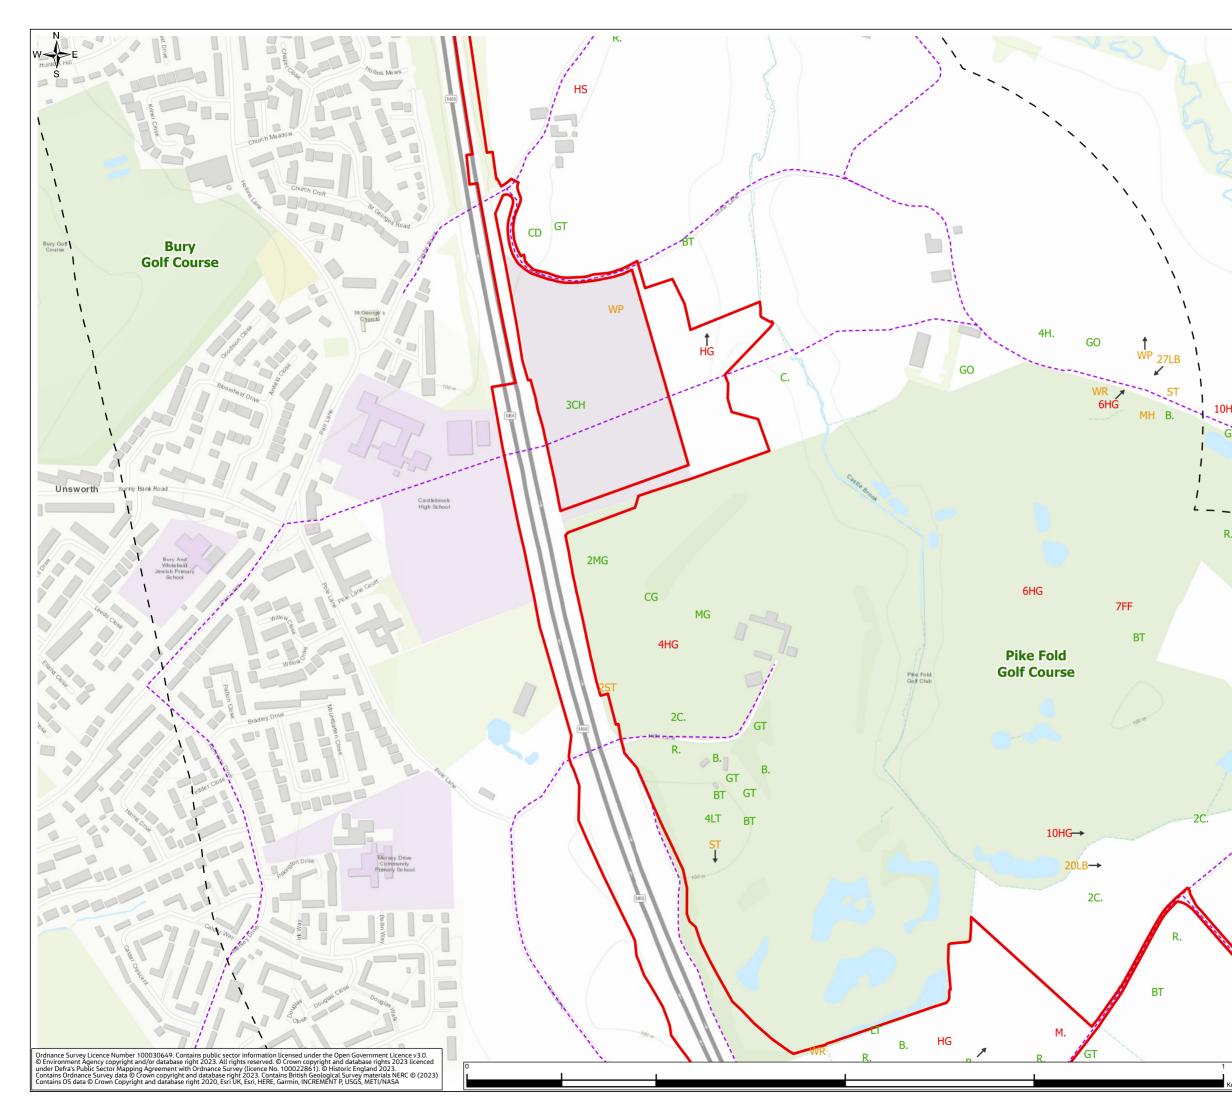

### Environmental Statement Appendices Appendix 8.7 Wintering Bird Survey Report Annex A (Figures 8.7.4-8.7.6)

- 1.1.1 This document contains the following figures:
  - Figure 8.7.4: Wintering Birds Survey Results (November 2021)
  - Figure 8.7.5: Wintering Birds Survey Results (December 2021)
  - Figure 8.7.6: Wintering Birds Survey Results (January 2022)

Legend Order Limits – 500m Survey Area based on Provisional
 – Order Limits Areas Not Surveyed ---- Bird Survey Transect Routes Flight Direction (where provided) Survey Results - Number, BTO Code **#XX** Red species **#XX** Amber species **#XX** Green species B. Blackbird GD Goosander MA Mallard BF Bullfinch GL Grey wagtail MG Magpie BH Black-headed gull GO Goldfinch MH Moorhen BT Blue tit GR Greenfinch MP Meadow pipit BZ Buzzard GS Great-spotted woodpecker MS Mute swan C. Carrion crow GT Great tit NH Nuthatch CA Cormorant HG Herring Gull R. Robin CD Collared dove HS House sparrow RB Reed bunting CG Canada goose RE Redwing J. Jay CH Chaffinch SG Starling JD Jackdaw CO Coot K. Kestrel ST Song thrush CT Coal tit L. Lapwing TC Treecreeper TU Tufted duck D. Dunnock LB Lesser black-backed gull FF Fieldfare LI Linnet WP Woodpigeon

#### REGIONAL DELIVERY PARTNERSHIP M60/M62/M66 SIMISTER ISLAND INTERCHANGE

Drawing Title

WINTERING BIRDS SURVEY RESULTS (NOVEMBER 21) PAGE 3 OF 9

| Drawing Status                                                                                                                         | S4 – SUITABLE FOR STAGE | D APPROVAL |  |  |  |  |
|----------------------------------------------------------------------------------------------------------------------------------------|-------------------------|------------|--|--|--|--|
| Scale @ A3                                                                                                                             | 1:5,000                 | DO NOT     |  |  |  |  |
| Jacobs No.                                                                                                                             | B36601F0                | SCALE      |  |  |  |  |
| Client No.                                                                                                                             | HE548642                | Rev P01    |  |  |  |  |
| Drawing Number<br>HE548642-JAC-LDC-SII_MLT-SK-LE-0025                                                                                  |                         |            |  |  |  |  |
| @ Convictor 2022 Jacobs ILK Limited The concents and information contained in this document are the property of Jacobs ILKs or conving |                         |            |  |  |  |  |