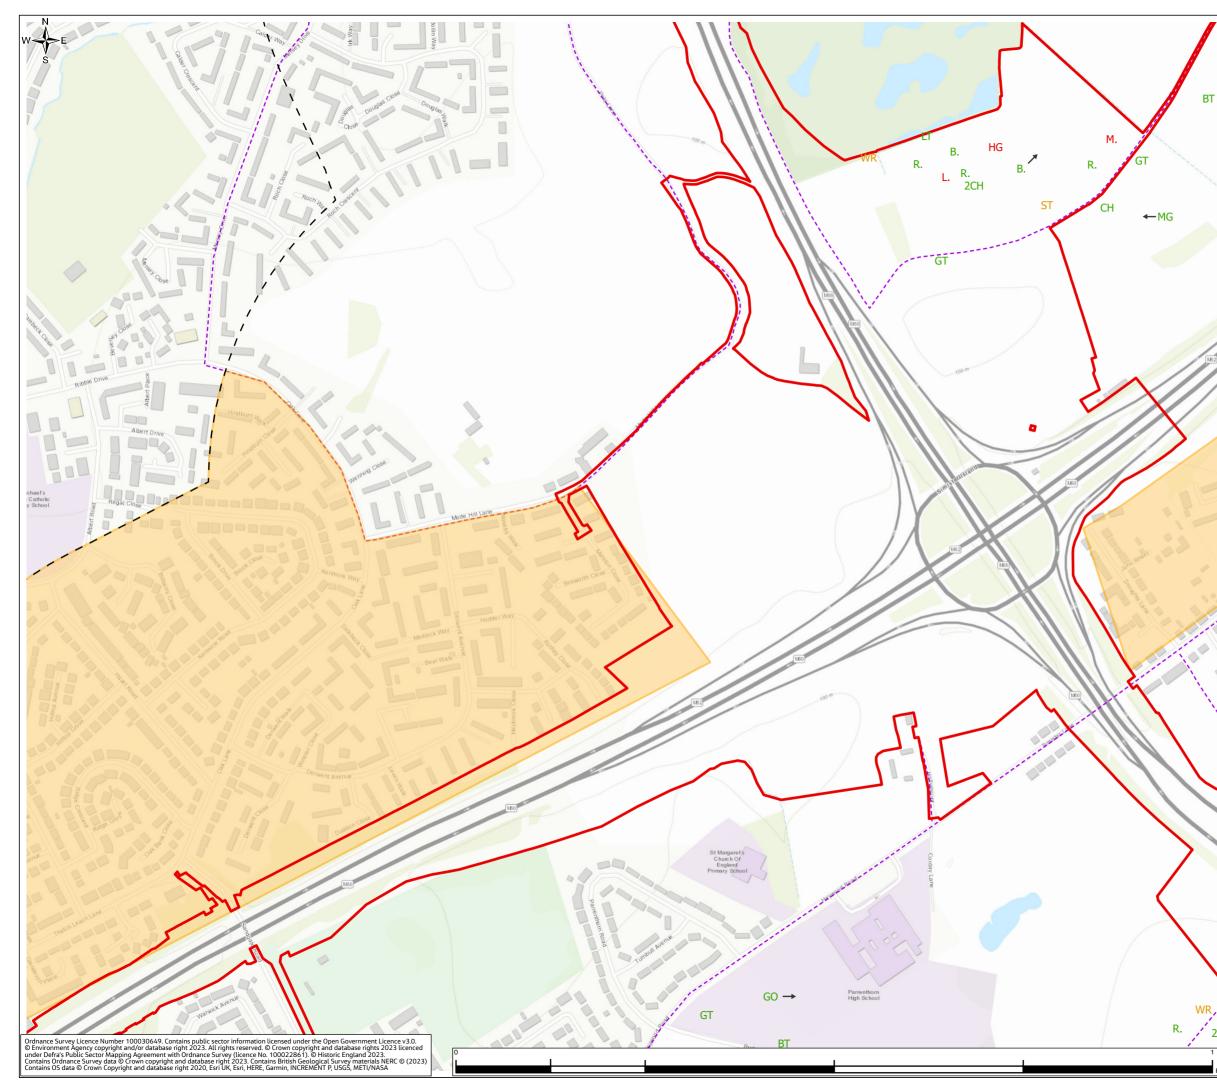

### Environmental Statement Appendices Appendix 8.7 Wintering Bird Survey Report Annex A (Figures 8.7.4-8.7.6)

- 1.1.1 This document contains the following figures:
  - Figure 8.7.4: Wintering Birds Survey Results (November 2021)
  - Figure 8.7.5: Wintering Birds Survey Results (December 2021)
  - Figure 8.7.6: Wintering Birds Survey Results (January 2022)

Legend Order Limits – 500m Survey Area based on Provisional
 – Order Limits Areas Not Surveyed ---- Bird Survey Transect Routes Flight Direction (where provided) Survey Results - Number, BTO Code **#XX** Red species **#XX** Amber species **#XX** Green species B. Blackbird GD Goosander MA Mallard BF Bullfinch GL Grey wagtail MG Magpie BH Black-headed gull GO Goldfinch MH Moorhen BT Blue tit GR Greenfinch MP Meadow pipit BZ Buzzard GS Great-spotted woodpecker MS Mute swan C. Carrion crow GT Great tit NH Nuthatch CA Cormorant HG Herring Gull R. Robin CD Collared dove HS House sparrow RB Reed bunting CG Canada goose RE Redwing J. Jay CH Chaffinch SG Starling JD Jackdaw CO Coot K. Kestrel ST Song thrush CT Coal tit L. Lapwing TC Treecreeper TU Tufted duck D. Dunnock LB Lesser black-backed gull FF Fieldfare LI Linnet WP Woodpigeon

M. Mistle thrush

GB Great black-backed gull LT Long-tailed tit

GC Goldcrest

WR Wren

#### REGIONAL DELIVERY PARTNERSHIP M60/M62/M66 SIMISTER ISLAND INTERCHANGE

Drawing Title

WINTERING BIRDS SURVEY RESULTS (NOVEMBER 21) PAGE 1 OF 9

| Drawing Status                                                                                                                                                                                                                                                      | S4 – SUITABLE FOR STA | GED APPROVAL |         |  |  |  |  |
|---------------------------------------------------------------------------------------------------------------------------------------------------------------------------------------------------------------------------------------------------------------------|-----------------------|--------------|---------|--|--|--|--|
| Scale @ A3                                                                                                                                                                                                                                                          | 1:20,000              |              | DO NOT  |  |  |  |  |
| Jacobs No.                                                                                                                                                                                                                                                          | B36601F0              |              | SCALE   |  |  |  |  |
| Client No.                                                                                                                                                                                                                                                          | HE548642              |              | Rev P01 |  |  |  |  |
| Drawing Number HE548642-JAC-LDC-SII_MLT-SK-LE-0025                                                                                                                                                                                                                  |                       |              |         |  |  |  |  |
| © Copyright 2023 Jacobs U.K. Limited. The concepts and information contained in this document are the property of Jacobs. Use or copying<br>of this document in whole or in part without the written permission of Jacobs constitutes an infrincement of copyright. |                       |              |         |  |  |  |  |