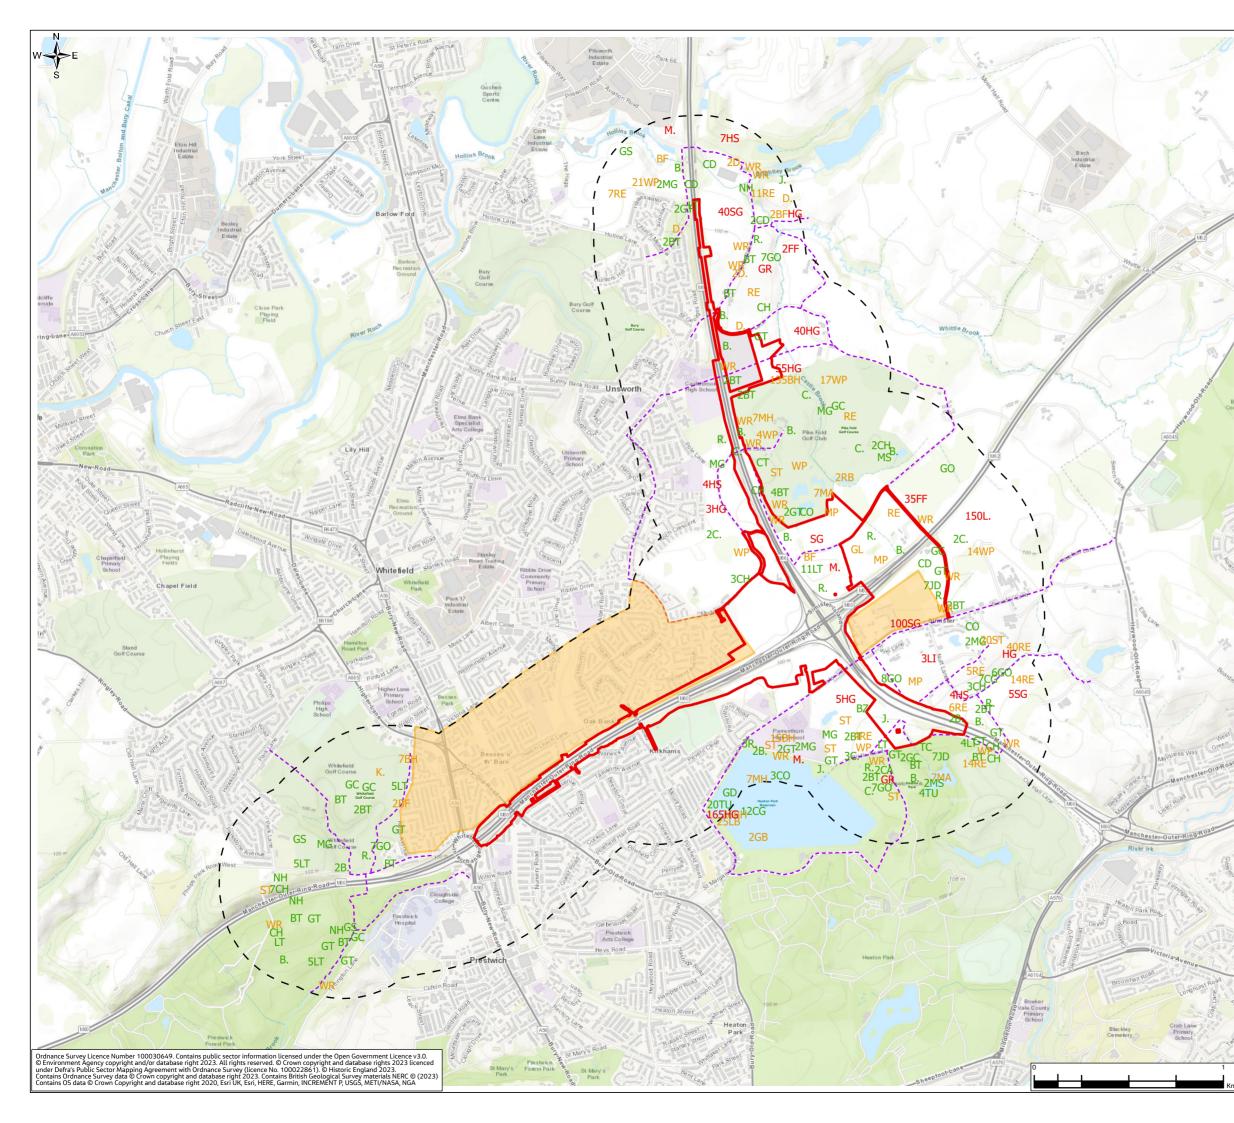

### Environmental Statement Appendices Appendix 8.7 Wintering Bird Survey Report Annex A (Figures 8.7.4-8.7.6)

- 1.1.1 This document contains the following figures:
  - Figure 8.7.4: Wintering Birds Survey Results (November 2021)
  - Figure 8.7.5: Wintering Birds Survey Results (December 2021)
  - Figure 8.7.6: Wintering Birds Survey Results (January 2022)

Legend Order Limits – 500m Survey Area based on Provisional
 – Order Limits Areas Not Surveyed ---- Bird Survey Transect Routes Flight Direction (where provided) Survey Results - Number, BTO Code **#XX** Red species **#XX** Amber species **#XX** Green species B. Blackbird GD Goosander MA Mallard BF Bullfinch GL Grey wagtail MG Magpie BH Black-headed gull GO Goldfinch MH Moorhen BT Blue tit GR Greenfinch MP Meadow pipit BZ Buzzard GS Great-spotted woodpecker MS Mute swan C. Carrion crow GT Great tit NH Nuthatch CA Cormorant HG Herring Gull R. Robin CD Collared dove HS House sparrow RB Reed bunting CG Canada goose RE Redwing J. Jay CH Chaffinch SG Starling JD Jackdaw CO Coot K. Kestrel ST Song thrush CT Coal tit L. Lapwing TC Treecreeper TU Tufted duck D. Dunnock LB Lesser black-backed gull FF Fieldfare LI Linnet WP Woodpigeon

M. Mistle thrush

GB Great black-backed gull LT Long-tailed tit

GC Goldcrest

WR Wren

#### REGIONAL DELIVERY PARTNERSHIP M60/M62/M66 SIMISTER ISLAND INTERCHANGE

Drawing Title

WINTERING BIRDS SURVEY RESULTS (NOVEMBER 21) PAGE 1 OF 9

| Drawing Status                                                                                                                                                                                                                                                      | S4 – SUITABLE FOR STA | GED APPROVAL |         |  |  |  |  |
|---------------------------------------------------------------------------------------------------------------------------------------------------------------------------------------------------------------------------------------------------------------------|-----------------------|--------------|---------|--|--|--|--|
| Scale @ A3                                                                                                                                                                                                                                                          | 1:20,000              |              | DO NOT  |  |  |  |  |
| Jacobs No.                                                                                                                                                                                                                                                          | B36601F0              |              | SCALE   |  |  |  |  |
| Client No.                                                                                                                                                                                                                                                          | HE548642              |              | Rev P01 |  |  |  |  |
| Drawing Number HE548642-JAC-LDC-SII_MLT-SK-LE-0025                                                                                                                                                                                                                  |                       |              |         |  |  |  |  |
| © Copyright 2023 Jacobs U.K. Limited. The concepts and information contained in this document are the property of Jacobs. Use or copying<br>of this document in whole or in part without the written permission of Jacobs constitutes an infrincement of copyright. |                       |              |         |  |  |  |  |